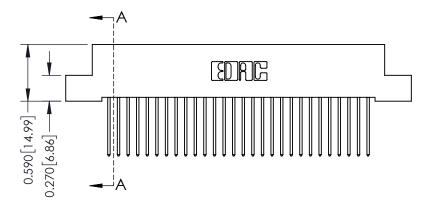

342 ENG MASTER DATE: OCT. 06/09 J.LEE SHEET 1 OF 3

342 Assembly

THIS IS A C.A.D. GENERATED DRAWING DO NOT MAKE MANUAL REVISIONS TO MASTER. ISSUE NUMBER

ORIGINAL

1

| 342 / 392 Series Card Edge Connector<br>Contact Bend Detail |                                                                                                                                     | ACAD REFERENCE NO. 342 ENG MASTER |             |          |          |
|-------------------------------------------------------------|-------------------------------------------------------------------------------------------------------------------------------------|-----------------------------------|-------------|----------|----------|
|                                                             |                                                                                                                                     | DRAWN:                            | J.LEE       | DATE: OC | T. 06/09 |
|                                                             |                                                                                                                                     | CHECKED:                          |             | DATE:    |          |
| EDAC INC                                                    | ARE THE PROPERTY OF EDAC INC.,AND — SHALL NOT BE REPRODUCED,OR COPIED OR USED AS THE BASIS FOR THE MANUFACTURE OR SALE OF APPARATUS | SCALE:                            | NTS         | SHEET :  | 2 OF 3   |
| TORONTO, ONTARIO                                            |                                                                                                                                     | DRAWING                           | NUMBER      |          | ISSUE    |
| YOUR CONNECTION TO QUALITY & SERVICE                        |                                                                                                                                     | 3                                 | 42 Assembly |          | 1        |