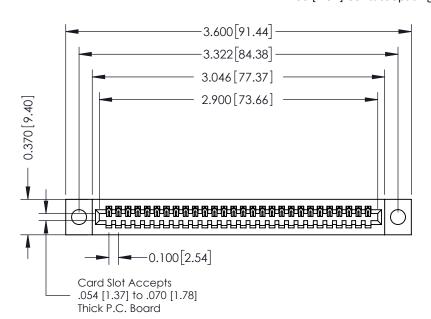

## **See Accompanying Pages for:**

- **Contact Bend Details**
- **Mounting Options**

| 342 / 392 Card Edge Connector |
|-------------------------------|
| Part Number: 392-028-540-104  |

YOUR CONNECTION TO QUALITY & SERVICE

342 ENG MASTER DATE: OCT. 06/09 J.LEE SHEET 1 OF 3

342 Assembly

THIS IS A C.A.D. GENERATED DRAWING DO NOT MAKE MANUAL REVISIONS TO MASTER. ISSUE NUMBER

ORIGINAL

1

| 342 / 392 Series Card Edge Connector<br>Contact Bend Detail |                                                                                                                                     | ACAD REFERENCE NO. 342 ENG MASTER |             |          |          |
|-------------------------------------------------------------|-------------------------------------------------------------------------------------------------------------------------------------|-----------------------------------|-------------|----------|----------|
|                                                             |                                                                                                                                     | DRAWN:                            | J.LEE       | DATE: OC | T. 06/09 |
|                                                             |                                                                                                                                     | CHECKED:                          |             | DATE:    |          |
| EDAC INC                                                    | ARE THE PROPERTY OF EDAC INC.,AND — SHALL NOT BE REPRODUCED,OR COPIED OR USED AS THE BASIS FOR THE MANUFACTURE OR SALE OF APPARATUS | SCALE:                            | NTS         | SHEET :  | 2 OF 3   |
| TORONTO, ONTARIO                                            |                                                                                                                                     | DRAWING                           | NUMBER      |          | ISSUE    |
| YOUR CONNECTION TO QUALITY & SERVICE                        |                                                                                                                                     | 3                                 | 42 Assembly |          | 1        |