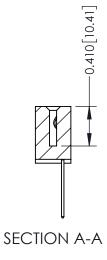

**Mounting Option** 

04-.156 (3.96) Dia. Mounting Holes

**Contact Detail** 

540-Wire Wrap .025 Sq.(0.64 Sq.) - Tail LG=.570(14.48) .100 [2.54] Contact Spacing x .200 [5.08] Row Spacing