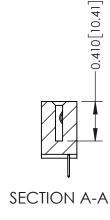

**Mounting Option** 12-.128 (3.25) Dia. Side Mounting Holes

**Contact Detail** 

520-P.C. Tail .030x.018(0.76x0.46) - Tail LG=.185(4.70) .100 [2.54] Contact Spacing x .200 [5.08] Row Spacing

## **See Accompanying Pages for:**

- **Contact Bend Details**
- **Mounting Options**

342 / 392 Card Edge Connector Part Number: 392-032-520-112

YOUR CONNECTION TO QUALITY & SERVICE

CANADA

342 ENG MASTER J.LEE DATE: OCT. 06/09 SHEET 1 OF 3