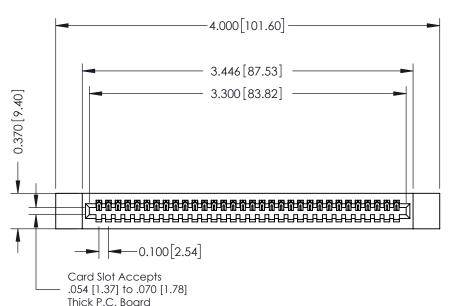

342 Assembly

THIS IS A C.A.D. GENERATED DRAWING DO NOT MAKE MANUAL REVISIONS TO MASTER. ISSUE NUMBER

ORIGINAL

1

| 342 / 392 Series Card Edge Connector<br>Contact Bend Detail |                                                                                                                                                                                                  | ACAD REFERENCE NO. 342 ENG MASTER |             |                  |        |
|-------------------------------------------------------------|--------------------------------------------------------------------------------------------------------------------------------------------------------------------------------------------------|-----------------------------------|-------------|------------------|--------|
|                                                             |                                                                                                                                                                                                  | DRAWN:                            | J.LEE       | DATE: OCT. 06/09 |        |
|                                                             |                                                                                                                                                                                                  | CHECKED:                          |             | DATE:            |        |
| TORONTO, ONTARIO                                            | THESE DRAWINGS AND SPECIFICATIONS ARE THE PROPERTY OF EDAC INC. AND SHALL NOT BE REPRODUCED, OR COPIED OR USED AS THE BASIS FOR THE MANUFACTURE OR SALE OF APPARATUS WITHOUT WRITTEN PERMISSION. | SCALE:                            | NTS         | SHEET :          | 2 OF 3 |
|                                                             |                                                                                                                                                                                                  | DRAWING                           | NUMBER      |                  | ISSUE  |
| YOUR CONNECTION TO QUALITY & SERVICE                        |                                                                                                                                                                                                  | 3                                 | 42 Assembly |                  | 1      |