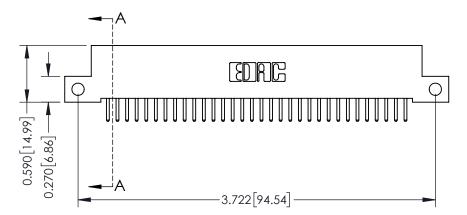

**Mounting Option** 12-.128 (3.25) Dia. Side Mounting Holes

**Contact Detail** 

520-P.C. Tail .030x.018(0.76x0.46) - Tail LG=.185(4.70) .100 [2.54] Contact Spacing x .200 [5.08] Row Spacing

## **See Accompanying Pages for:**

- **Contact Bend Details**
- **Mounting Options**

342 / 392 Card Edge Connector Part Number: 392-032-520-112

YOUR CONNECTION TO QUALITY & SERVICE

CANADA

342 ENG MASTER J.LEE DATE: OCT. 06/09 SHEET 1 OF 3