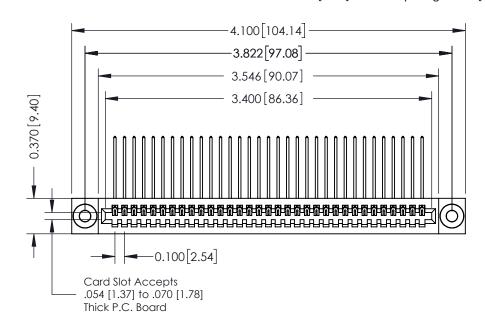

342 / 392 Card Edge Connector Part Number: 392-033-559-103

YOUR CONNECTION TO QUALITY & SERVICE

CANADA

342 ENG MASTER J.LEE DATE: OCT. 06/09 SHEET 1 OF 3

342 Assembly

THIS IS A C.A.D. GENERATED DRAWING DO NOT MAKE MANUAL REVISIONS TO MASTER. ISSUE NUMBER