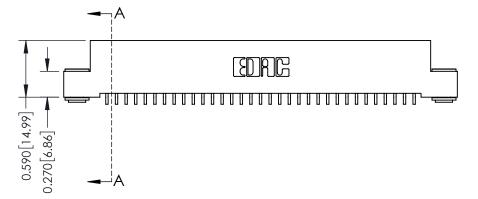

342 / 392 Card Edge Connector Part Number: 392-033-559-103

YOUR CONNECTION TO QUALITY & SERVICE

CANADA

342 ENG MASTER J.LEE DATE: OCT. 06/09 SHEET 1 OF 3

342 Assembly

THIS IS A C.A.D. GENERATED DRAWING DO NOT MAKE MANUAL REVISIONS TO MASTER. ISSUE NUMBER