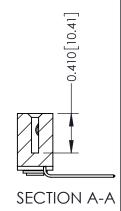

342 / 392 Card Edge Connector Part Number: 392-033-559-103

YOUR CONNECTION TO QUALITY & SERVICE

CANADA

342 ENG MASTER J.LEE DATE: OCT. 06/09 SHEET 1 OF 3

342 Assembly

THIS IS A C.A.D. GENERATED DRAWING DO NOT MAKE MANUAL REVISIONS TO MASTER. ISSUE NUMBER