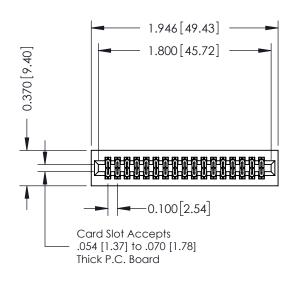

## **See Accompanying Pages for:**

- **Contact Bend Details**
- **Mounting Options**

342 / 392 Card Edge Connector Part Number: 392-034-555-201

YOUR CONNECTION TO QUALITY & SERVICE

342 ENG MASTER J.LEE DATE: OCT. 06/09 SHEET 1 OF 3

342 Assembly

THIS IS A C.A.D. GENERATED DRAWING DO NOT MAKE MANUAL REVISIONS TO MASTER. ISSUE NUMBER

ORIGINAL

1

| 342 / 392 Series Card Edge Connector<br>Contact Bend Detail |                                                                                                                                                                                                  | ACAD REFERENCE NO. 342 ENG MASTER |             |                  |        |
|-------------------------------------------------------------|--------------------------------------------------------------------------------------------------------------------------------------------------------------------------------------------------|-----------------------------------|-------------|------------------|--------|
|                                                             |                                                                                                                                                                                                  | DRAWN:                            | J.LEE       | DATE: OCT. 06/09 |        |
|                                                             |                                                                                                                                                                                                  | CHECKED:                          |             | DATE:            |        |
| TORONTO, ONTARIO                                            | THESE DRAWINGS AND SPECIFICATIONS ARE THE PROPERTY OF EDAC INC. AND SHALL NOT BE REPRODUCED, OR COPIED OR USED AS THE BASIS FOR THE MANUFACTURE OR SALE OF APPARATUS WITHOUT WRITTEN PERMISSION. | SCALE:                            | NTS         | SHEET :          | 2 OF 3 |
|                                                             |                                                                                                                                                                                                  | DRAWING                           | NUMBER      |                  | ISSUE  |
| YOUR CONNECTION TO QUALITY & SERVICE                        |                                                                                                                                                                                                  | 3                                 | 42 Assembly |                  | 1      |