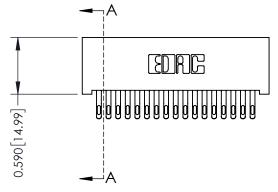

THIS IS A C.A.D. GENERATED DRAWING DO NOT MAKE MANUAL REVISIONS TO MASTER

ISSUE NUMBER

ORIGINAL

1

| 342 / 392 Card Edge Connector<br>Mounting Options |                                                                                                                                                                                                 | ACAD REFERENCE NO. 342 ENG MASTER |                         |        |  |  |
|---------------------------------------------------|-------------------------------------------------------------------------------------------------------------------------------------------------------------------------------------------------|-----------------------------------|-------------------------|--------|--|--|
|                                                   |                                                                                                                                                                                                 | DRAWN: J.LEE                      | DATE: <b>OCT. 06/09</b> |        |  |  |
|                                                   |                                                                                                                                                                                                 | CHECKED:                          | DATE:                   |        |  |  |
| TORONTO, ONTARIO                                  | THESE DRAWINGS AND SPECIFICATIONS ARE THE PROPERTY OF EDAC INC.,AND SHALL NOT BE REPRODUCED,OR COPIED OR USED AS THE BASIS FOR THE MANUFACTURE OR SALE OF APPARATUS WITHOUT WRITTEN PERMISSION. | SCALE: NTS                        | SHEET :                 | 3 OF 3 |  |  |
|                                                   |                                                                                                                                                                                                 | DRAWING NUMBER                    | •                       | ISSUE  |  |  |
| YOUR CONNECTION TO QUALITY & SERVICE              |                                                                                                                                                                                                 | 342 Assembly                      |                         | 1      |  |  |