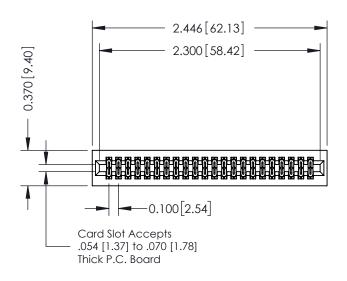

## **See Accompanying Pages for:**

- **Contact Bend Details**
- **Mounting Options**

| 342 / 392 Card Edge Connector |
|-------------------------------|
| Part Number: 392-044-524-201  |

| ACAD REFERENCE NO. 342 ENG MAST |                  |  |  |  |
|---------------------------------|------------------|--|--|--|
| DRAWN: J.LEE                    | DATE: OCT. 06/09 |  |  |  |
| CHECKED:                        | DATE:            |  |  |  |
| SCALE: NTS                      | SHEET 1 OF 3     |  |  |  |
| DRAWING NUMBER                  | ISSUE            |  |  |  |