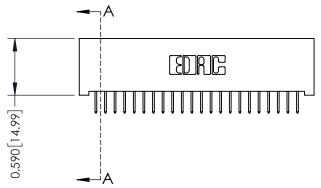

342 Assembly

THIS IS A C.A.D. GENERATED DRAWING DO NOT MAKE MANUAL REVISIONS TO MASTER. ISSUE NUMBER

ORIGINAL

1

| 342 / 392 Series Card Edge Connector<br>Contact Bend Detail |                                                                   | ACAD REFERENCE NO. 342 ENG MASTER |             |                  |        |  |
|-------------------------------------------------------------|-------------------------------------------------------------------|-----------------------------------|-------------|------------------|--------|--|
|                                                             |                                                                   | DRAWN:                            | J.LEE       | DATE: OCT. 06/09 |        |  |
| Comaci bena Deraii                                          |                                                                   |                                   | CHECKED:    |                  | DATE:  |  |
| EDAC INC                                                    | THESE DRAWINGS AND SPECIFICATIONS ARE THE PROPERTY OF EDAC INCAND | SCALE:                            | NTS         | SHEET :          | 2 OF 3 |  |
| TORONTO, ONTARIO                                            | SHALL NOT BE REPRODUCED, OR COPIED  OR USED AS THE BASIS FOR THE  | DRAWING                           | NUMBER      |                  | ISSUE  |  |
| YOUR CONNECTION TO QUALITY & SERVICE                        | MANUFACTURE OR SALE OF APPARATUS                                  | 3                                 | 42 Assembly |                  | 1      |  |