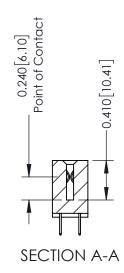

342 Assembly

THIS IS A C.A.D. GENERATED DRAWING DO NOT MAKE MANUAL REVISIONS TO MASTER. ISSUE NUMBER

ORIGINAL

1

| 342 / 392 Series Card Edge Connector<br>Contact Bend Detail |                                                                   | ACAD REFERENCE NO. 342 ENG MASTER |             |                  |        |  |
|-------------------------------------------------------------|-------------------------------------------------------------------|-----------------------------------|-------------|------------------|--------|--|
|                                                             |                                                                   | DRAWN:                            | J.LEE       | DATE: OCT. 06/09 |        |  |
| Comaci bena Deraii                                          |                                                                   |                                   | CHECKED:    |                  | DATE:  |  |
| EDAC INC                                                    | THESE DRAWINGS AND SPECIFICATIONS ARE THE PROPERTY OF EDAC INCAND | SCALE:                            | NTS         | SHEET :          | 2 OF 3 |  |
| TORONTO, ONTARIO                                            | SHALL NOT BE REPRODUCED, OR COPIED  OR USED AS THE BASIS FOR THE  | DRAWING                           | NUMBER      |                  | ISSUE  |  |
| YOUR CONNECTION TO QUALITY & SERVICE                        | MANUFACTURE OR SALE OF APPARATUS                                  | 3                                 | 42 Assembly |                  | 1      |  |