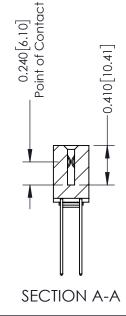

342 ENG MASTER J.LEE DATE: OCT. 06/09 SHEET 1 OF 3

342 Assembly

THIS IS A C.A.D. GENERATED DRAWING DO NOT MAKE MANUAL REVISIONS TO MASTER. ISSUE NUMBER

ORIGINAL

1

| 342 / 392 Series Card Edge Connector<br>Contact Bend Detail |                                                                                                                                   | ACAD REFERENCE NO. 342 ENG MASTER |             |          |          |
|-------------------------------------------------------------|-----------------------------------------------------------------------------------------------------------------------------------|-----------------------------------|-------------|----------|----------|
|                                                             |                                                                                                                                   | DRAWN:                            | J.LEE       | DATE: OC | T. 06/09 |
|                                                             |                                                                                                                                   | CHECKED                           | ):          | DATE:    |          |
| EDAC INC                                                    | ARE THE PROPERTY OF EDAC INC.,AND SHALL NOT BE REPRODUCED,OR COPIED OR USED AS THE BASIS FOR THE MANUFACTURE OR SALE OF APPARATUS | SCALE:                            | NTS         | SHEET :  | 2 OF 3   |
| TORONTO, ONTARIO                                            |                                                                                                                                   | DRAWING                           | NUMBER      |          | ISSUE    |
| YOUR CONNECTION TO QUALITY & SERVICE                        |                                                                                                                                   | 3                                 | 42 Assembly |          | 1        |