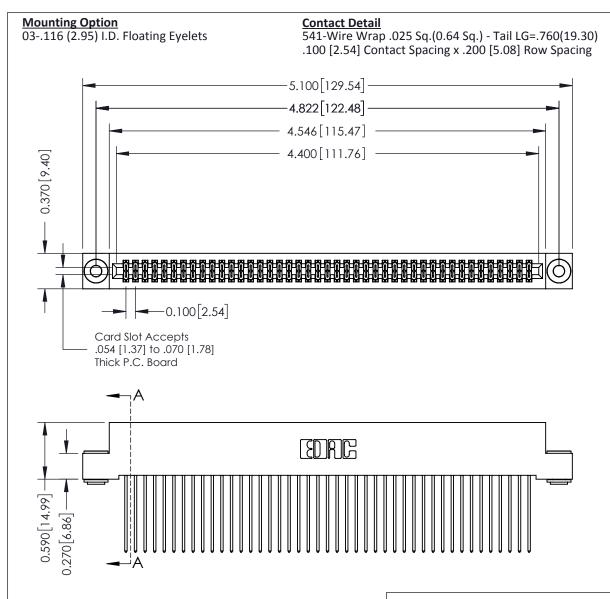

THIS IS A C.A.D. GENERATED DRAWING DO NOT MAKE MANUAL REVISIONS TO MASTER

ISSUE NUMBER

ORIGINAL

1

| 342 / 392 Card Edge Connector<br>Mounting Options |                                   | ACAD REFERENCE NO. 342 ENG MASTER |                         |        |  |  |
|---------------------------------------------------|-----------------------------------|-----------------------------------|-------------------------|--------|--|--|
|                                                   |                                   | DRAWN: J.LEE                      | DATE: <b>OCT. 06/09</b> |        |  |  |
|                                                   |                                   | CHECKED:                          | DATE:                   |        |  |  |
| EDAC INC                                          | ARE THE RECREETLY OF FRACTING AND | SCALE: NTS                        | SHEET :                 | 3 OF 3 |  |  |
| TORONTO, ONTARIO                                  |                                   | DRAWING NUMBER                    | •                       | ISSUE  |  |  |
| YOUR CONNECTION TO QUALITY & SERVICE              | MANUFACTURE OR SALE OF APPARATUS  | 342 Assembly                      |                         | 1      |  |  |