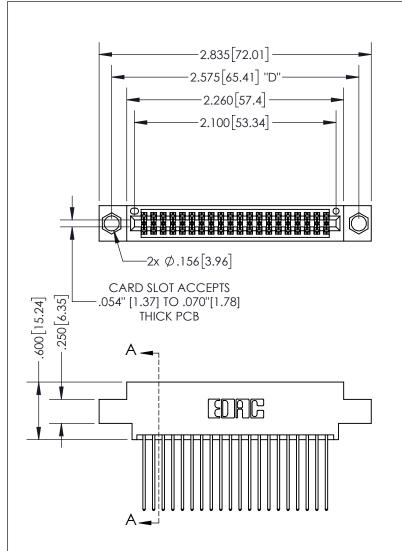

THIS IS A C.A.D. GENERATED DRAWING DO NOT MAKE MANUAL REVISIONS TO MASTER.

ISSUE NUMBER ORIGINAL

.160 4.06 POINT OF CONTACT .330[8.38] -.370[9.4] **CARD SLOT** .150 [3.81]

SECTION A-A

<u>Contact Dimensions:</u> 541-Wire Wrap .025 Sq.(0.64 Sq.) - Tail LG=.750(19.05) .100 (2.54) Contact Spacing x .200 (5.08) Row Spacing

INSULATOR MATERIAL: THERMOPLASTIC PBT, UL 94V-0 CONTACT MATERIAL; COPPER TIN ALLOY CONTACT PLATING: GOLD ON THE MATING AREA, TIN PLATING ON THE CONTACT TAILS, NICKEL UNDERPLATE

345/395 SERIES CARD EDGE CONNECTOR PART NUMBER: 395-040-541-804