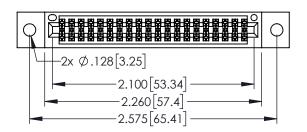

| 345/395 SERIES CARD EDGE CONNECTOR |                             | ACAD REFERENCE NO. 345-ENG-MASTER DRAWN: R.STA.MONICA DATE MAY.16/2017                                                             |                |       |         |       |
|------------------------------------|-----------------------------|------------------------------------------------------------------------------------------------------------------------------------|----------------|-------|---------|-------|
|                                    |                             | CHECKE                                                                                                                             | .D:            | DATE: |         |       |
| TORONTO, ON                        | EDAC INC                    | THESE DRAWINGS AND SPECIFICATIONS ARE THE PROPERTY OF EDAC INC.,AND SHALL NOT BE REPRODUCED,OR COPIED OR USED AS THE BASIS FOR THE | SCALE:         | 1:1   | SHEET 1 | OF 2  |
|                                    | TORONTO, ONTARIO            |                                                                                                                                    | DRAWING NUMBER |       |         | ISSUE |
| YOUR CONNECTION TO                 | CANADA<br>QUALITY & SERVICE | MANUFACTURE OR SALE OF APPARATUS                                                                                                   |                |       |         | 1     |