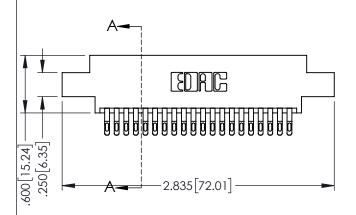

- INSULATOR MATERIAL: THERMOPLASTIC PBT BLACK, UL 94V-0
- CONTACT MATERIAL; COPPER TIN ALLOY CONTACT PLATING: GOLD ON THE MATING AREA, TIN PLATING ON THE CONTACT TAILS, NICKEL UNDERPLATE

| SECTION A-A |
|-------------|
|             |

| 345/395 SERIES CARD EDGE CONNECTOR |                             | ACAD REFERENCE NO. 345-ENG-MASTER DRAWN: R.STA.MONICA DATE MAY.16/2017                                                             |                |       |         |       |
|------------------------------------|-----------------------------|------------------------------------------------------------------------------------------------------------------------------------|----------------|-------|---------|-------|
|                                    |                             | CHECKE                                                                                                                             | .D:            | DATE: |         |       |
| TORONTO, ON                        | EDAC INC                    | THESE DRAWINGS AND SPECIFICATIONS ARE THE PROPERTY OF EDAC INC.,AND SHALL NOT BE REPRODUCED,OR COPIED OR USED AS THE BASIS FOR THE | SCALE:         | 1:1   | SHEET 1 | OF 2  |
|                                    | TORONTO, ONTARIO            |                                                                                                                                    | DRAWING NUMBER |       |         | ISSUE |
| YOUR CONNECTION TO                 | CANADA<br>QUALITY & SERVICE | MANUFACTURE OR SALE OF APPARATUS                                                                                                   |                |       |         | 1     |