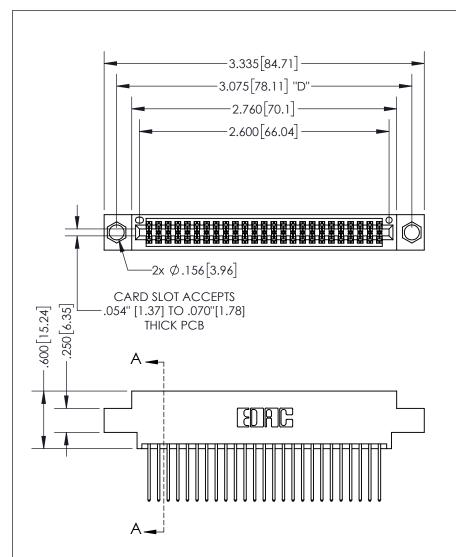

THIS IS A C.A.D. GENERATED DRAWING DO NOT MAKE MANUAL REVISIONS TO MASTER.

ISSUE NUMBER ORIGINAL

1

.160 4.06 POINT OF CONTACT .330[8.38] -.370[9.4] **CARD SLOT** .150 [3.81]

## SECTION A-A

<u>Contact Dimensions:</u> 540-Wire Wrap .025 Sq.(0.64 Sq.) - Tail LG=.560(14.22) .100 (2.54) Contact Spacing x .200 (5.08) Row Spacing

INSULATOR MATERIAL: THERMOPLASTIC PBT, UL 94V-0 CONTACT MATERIAL; COPPER TIN ALLOY CONTACT PLATING: GOLD ON THE MATING AREA, TIN PLATING ON THE CONTACT TAILS, NICKEL UNDERPLATE

345/395 SERIES CARD EDGE CONNECTOR PART NUMBER: 395-050-540-804

YOUR CONNECTION TO QUALITY & SERVICE

**EDAC INC** TORONTO, ONTARIO CANADA

THESE DRAWINGS AND SPECIFICATIONS ARE THE PROPERTY OF EDAC INC.,AND SHALL NOT BE REPRODUCED, OR COPIED OR USED AS THE BASIS FOR THE MANUFACTURE OR SALE OF APPARATUS WITHOUT WRITTEN PERMISSION.

| ACAD REFERENCE NO. |        | 345-ENG-MASTER   |      |
|--------------------|--------|------------------|------|
| DRAWN: R.STA.N     | IONICA | DATE:MAY.16/2017 |      |
| CHECKED:           |        | DATE:            |      |
| SCALE: 1           | :1     | SHEET 1          | OF 2 |
| DRAWING NUMBER     |        | ISSUE            |      |
| 345-ENG-MASTER     |        | 1                |      |