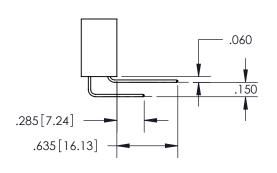

## SECTION A-A

<u>Contact Dimensions:</u> 540-Wire Wrap .025 Sq.(0.64 Sq.) - Tail LG=.560(14.22) .100 (2.54) Contact Spacing x .200 (5.08) Row Spacing

INSULATOR MATERIAL: THERMOPLASTIC PBT, UL 94V-0 CONTACT MATERIAL; COPPER TIN ALLOY CONTACT PLATING: GOLD ON THE MATING AREA, TIN PLATING ON THE CONTACT TAILS, NICKEL UNDERPLATE