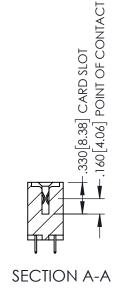

<u>Contact Dimensions:</u>
525-P.C. Tail .018 Sq.(0.46 Sq.) - Tail LG=.150(3.81)
.100 (2.54) Contact Spacing x .200 (5.08) Row Spacing

1

INSULATOR MATERIAL: THERMOPLASTIC PBT BLACK, UL 94V-0

CONTACT MATERIAL; COPPER TIN ALLOY