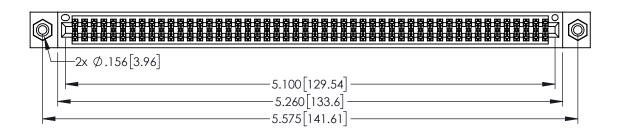

<u>Contact Dimensions:</u>
525-P.C. Tail .018 Sq.(0.46 Sq.) - Tail LG=.150(3.81)
.100 (2.54) Contact Spacing x .200 (5.08) Row Spacing

1

INSULATOR MATERIAL: THERMOPLASTIC PBT BLACK, UL 94V-0

CONTACT MATERIAL; COPPER TIN ALLOY