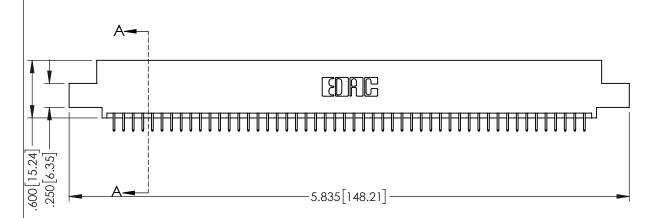

<u>Contact Dimensions:</u>
525-P.C. Tail .018 Sq.(0.46 Sq.) - Tail LG=.150(3.81)
.100 (2.54) Contact Spacing x .200 (5.08) Row Spacing

1

INSULATOR MATERIAL: THERMOPLASTIC PBT BLACK, UL 94V-0

CONTACT MATERIAL; COPPER TIN ALLOY