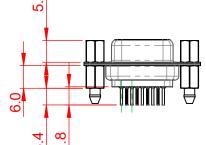

## <u>5</u>.6

(1)

NOTES:

MATERIAL:

HOUSING: THERMOPLASTIC POLYESTER, UL94V-0 SHELL: STEEL, TIN PLATED CONTACT: COPPER ALLOY, 15µ GOLD PLATED OPERATING TEMPERATURE: -55°C to +105°C

CURRENT RATING: 3A PER CONTACT CONTACT RESISTANCE: 25mQ MAX. INSULATOR RESISTANCE: 5000MΩ min. DIELECTRIC WITHSTANDING VOLTAGE: 1000V AC rms

|  | 628 SERIES D-SUB CONNECTOR           |                                                                                                                                                                                                                | SW REFERENCE NO.: 628 ASSEMBLY |                  |       |
|--|--------------------------------------|----------------------------------------------------------------------------------------------------------------------------------------------------------------------------------------------------------------|--------------------------------|------------------|-------|
|  |                                      |                                                                                                                                                                                                                | DRAWN: C.B                     | DATE: AUG. 01/20 | )18   |
|  |                                      |                                                                                                                                                                                                                | CHECKED: DATE:                 |                  |       |
|  | EDAC INC                             | THESE DRAWINGS AND SPECIFICATIONS<br>ARE THE PROPERTY OF EDAC INC.,AND<br>SHALL NOT BE REPRODUCED,OR COPIED<br>OR USED AS THE BASIS FOR THE<br>MANUFACTURE OR SALE OF APPARATUS<br>WITHOUT WRITTEN PERMISSION. | SCALE: 1:1                     | SHEET 1 OF       | 1     |
|  | TORONTO, ONTARIO<br>CANADA           |                                                                                                                                                                                                                | DRAWING NUMBER: 628-009-3      | 320-267          | ISSUE |
|  | YOUR CONNECTION TO QUALITY & SERVICE |                                                                                                                                                                                                                | PART NUMBER: 628-009-          | 320-267          | 1     |