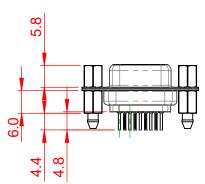

## <u>5</u>.6

(1)

NOTES:

MATERIAL:

HOUSING: THERMOPLASTIC POLYESTER, UL94V-0 SHELL: STEEL, TIN PLATED CONTACT: COPPER ALLOY, 15µ GOLD PLATED OPERATING TEMPERATURE: -55°C to +105°C

CURRENT RATING: 3A PER CONTACT CONTACT RESISTANCE: 25mQ MAX. INSULATOR RESISTANCE: 5000MΩ min. DIELECTRIC WITHSTANDING VOLTAGE: 1000V AC rms