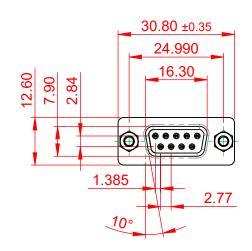

## <u>5</u>.6

(1)

NOTES:

MATERIAL:

HOUSING: THERMOPLASTIC POLYESTER, UL94V-0 SHELL: STEEL, TIN PLATED CONTACT: COPPER ALLOY, 15µ GOLD PLATED OPERATING TEMPERATURE: -55°C to +105°C

CURRENT RATING: 3A PER CONTACT CONTACT RESISTANCE: 25mQ MAX. INSULATOR RESISTANCE: 5000MΩ min. DIELECTRIC WITHSTANDING VOLTAGE: 1000V AC rms