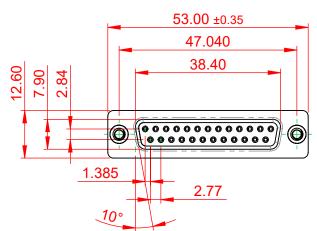

## NOTES:

MATERIAL:

HOUSING: THERMOPLASTIC POLYESTER, UL94V-0 SHELL: STEEL, NICKEL PLATED CONTACT: COPPER ALLOY, 15µ GOLD PLATED OPERATING TEMPERATURE: -55°C to +85°C (1)

CURRENT RATING: 3A PER CONTACT CONTACT RESISTANCE: 25mΩ MAX. INSULATOR RESISTANCE: 5000MΩ min. DIELECTRIC WITHSTANDING VOLTAGE: 1000V AC rms

| 628 SERIES D-SUB CONNECTOR             |                                                                                                                                                                                                                | SW REFERENCE NO.: 628 ASSEMBLY |            |       |
|----------------------------------------|----------------------------------------------------------------------------------------------------------------------------------------------------------------------------------------------------------------|--------------------------------|------------|-------|
|                                        |                                                                                                                                                                                                                | PRAWN: C.B DATE: AUG. 01/20    |            | 018   |
|                                        |                                                                                                                                                                                                                | CHECKED:                       | DATE:      |       |
| EDAC INC<br>TORONTO, ONTARIO<br>CANADA | THESE DRAWINGS AND SPECIFICATIONS<br>ARE THE PROPERTY OF EDAC INC.,AND<br>SHALL NOT BE REPRODUCED,OR COPIED<br>OR USED AS THE BASIS FOR THE<br>MANUFACTURE OR SALE OF APPARATUS<br>WITHOUT WRITTEN PERMISSION. | SCALE: 1:1                     | SHEET 1 OF | 1     |
|                                        |                                                                                                                                                                                                                | DRAWING NUMBER: 628-025-       | 322-042    | ISSUE |
| YOUR CONNECTION TO QUALITY & SERVICE   |                                                                                                                                                                                                                | PART NUMBER: 628-025-          | 322-042    | 1     |