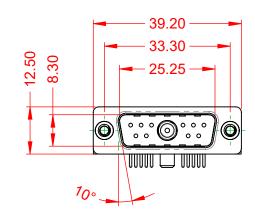

THIS IS A C.A.D. GENERATED DRAWING TOLERANCE UNLESS OTHERWISE SPECIFIED DO NOT MAKE MANUAL REVISIONS TO MASTER. .X ±0.25

| ISSUE NUMBER |     |
|--------------|-----|
| ORIGINAL     | (1) |

NOTES:

MATERIAL: HOUSING: SHELL: CONTACT:

-55°C ~ 125°C

THERMOPLASTIC POLYESTER, UL94V-0

COPPER ALLOY, 30µ" GOLD PLATED

STEEL, NICKEL PLATED

5000MΩ min.

1000V AC rms

| Γ                                                                              |                                     | SW REFERENCE NO.: 629 COMBO ASSEMBLY                                                |            |                  |    |
|--------------------------------------------------------------------------------|-------------------------------------|-------------------------------------------------------------------------------------|------------|------------------|----|
|                                                                                |                                     |                                                                                     | DRAWN: C.B | DATE: JAN. 01/20 | 19 |
|                                                                                |                                     |                                                                                     | CHECKED:   | DATE:            |    |
| EDAG INC<br>TORONTO, ONTARIO<br>CANADA<br>YOUR CONNECTION TO QUALITY & SERVICE | OR USED AS THE BASIS FOR THE        | SCALE: (IN C.A.D. 1:1)                                                              | SHEET 1 OF | 2                |    |
|                                                                                |                                     | DRAWING NUMBER: 629-11W1640-4N4                                                     |            | ISSUE            |    |
|                                                                                | YOUR CONNECTION TO QUALITY & SERVIC | D QUALITY & SERVICE MANUFACTURE OR SALE OF APPARATUS<br>WITHOUT WRITTEN PERMISSION. |            | 1640-4N4         | 1  |