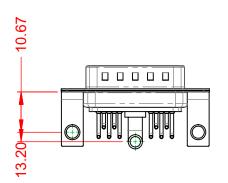

THIS IS A C.A.D. GENERATED DRAWING TOLERANCE UNLESS OTHERWISE SPECIFIED DO NOT MAKE MANUAL REVISIONS TO MASTER. .X ±0.25

| ISSUE NUMBER |     |
|--------------|-----|
| ORIGINAL     | (1) |

NOTES:

MATERIAL: HOUSING: SHELL: CONTACT:

-55°C ~ 125°C

THERMOPLASTIC POLYESTER, UL94V-0

COPPER ALLOY, 30µ" GOLD PLATED

STEEL, NICKEL PLATED

5000MΩ min.

1000V AC rms

| Γ                                                                              |                                     | SW REFERENCE NO.: 629 COMBO ASSEMBLY                                                |            |                  |    |
|--------------------------------------------------------------------------------|-------------------------------------|-------------------------------------------------------------------------------------|------------|------------------|----|
|                                                                                |                                     |                                                                                     | DRAWN: C.B | DATE: JAN. 01/20 | 19 |
|                                                                                |                                     |                                                                                     | CHECKED:   | DATE:            |    |
| EDAG INC<br>TORONTO, ONTARIO<br>CANADA<br>YOUR CONNECTION TO QUALITY & SERVICE | OR USED AS THE BASIS FOR THE        | SCALE: (IN C.A.D. 1:1)                                                              | SHEET 1 OF | 2                |    |
|                                                                                |                                     | DRAWING NUMBER: 629-11W1640-4N4                                                     |            | ISSUE            |    |
|                                                                                | YOUR CONNECTION TO QUALITY & SERVIC | D QUALITY & SERVICE MANUFACTURE OR SALE OF APPARATUS<br>WITHOUT WRITTEN PERMISSION. |            | 1640-4N4         | 1  |