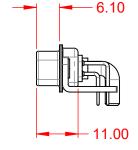

THIS IS A C.A.D. GENERATED DRAWING TOLERANCE UNLESS OTHERWISE SPECIFIED DO NOT MAKE MANUAL REVISIONS TO MASTER. .X ±0.25

| ISSUE NUMBER |     |
|--------------|-----|
| ORIGINAL     | (1) |

NOTES:

MATERIAL: HOUSING: SHELL: CONTACT:

-55°C ~ 125°C

THERMOPLASTIC POLYESTER, UL94V-0

COPPER ALLOY, 30µ" GOLD PLATED

STEEL, NICKEL PLATED

5000MΩ min.

1000V AC rms

| Γ                                                                              |                                     | SW REFERENCE NO.: 629 COMBO ASSEMBLY                                                |            |                  |    |
|--------------------------------------------------------------------------------|-------------------------------------|-------------------------------------------------------------------------------------|------------|------------------|----|
|                                                                                |                                     |                                                                                     | DRAWN: C.B | DATE: JAN. 01/20 | 19 |
|                                                                                |                                     |                                                                                     | CHECKED:   | DATE:            |    |
| EDAG INC<br>TORONTO, ONTARIO<br>CANADA<br>YOUR CONNECTION TO QUALITY & SERVICE | OR USED AS THE BASIS FOR THE        | SCALE: (IN C.A.D. 1:1)                                                              | SHEET 1 OF | 2                |    |
|                                                                                |                                     | DRAWING NUMBER: 629-11W1640-4N4                                                     |            | ISSUE            |    |
|                                                                                | YOUR CONNECTION TO QUALITY & SERVIC | D QUALITY & SERVICE MANUFACTURE OR SALE OF APPARATUS<br>WITHOUT WRITTEN PERMISSION. |            | 1640-4N4         | 1  |