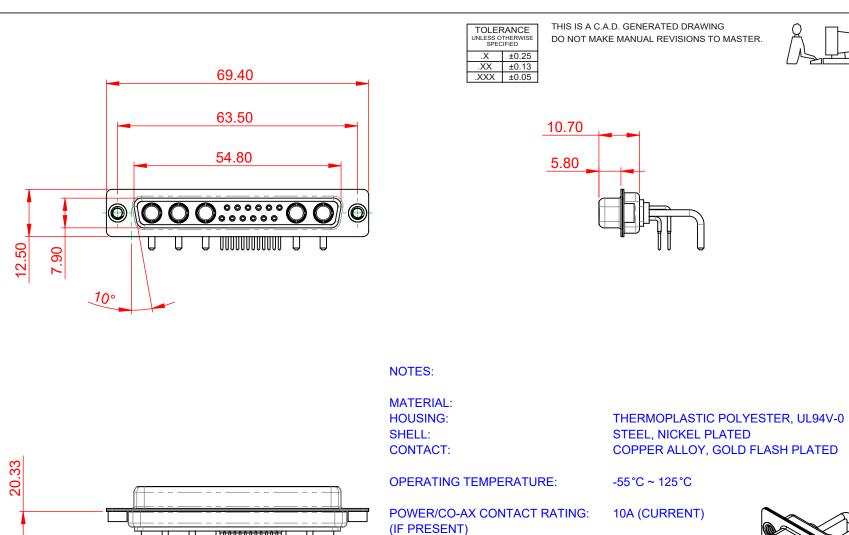

SIGNAL CONTACT CURRENT RATING: 5A PER CONTACT SIGNAL CONTACT RESISTANCE: 10mΩ MAX.

INSULATOR RESISTANCE: DIELECTRIC WITHSTANDING VOLTAGE:  $5000M\Omega$  min.

1000V AC rms

**ISSUE NUMBER** 

(1)

ORIGINAL

|  | COMBINATION D-SUB                    |                                                                                                                                                                                                                | SW REFERENCE NO.: 630 COMBO ASSEMBLY |                  |       |
|--|--------------------------------------|----------------------------------------------------------------------------------------------------------------------------------------------------------------------------------------------------------------|--------------------------------------|------------------|-------|
|  |                                      |                                                                                                                                                                                                                | DRAWN: C.B                           | DATE: JAN. 01/20 | 19    |
|  |                                      |                                                                                                                                                                                                                | CHECKED:                             | DATE:            |       |
|  | EDAC INC                             | THESE DRAWINGS AND SPECIFICATIONS<br>ARE THE PROPERTY OF EDAC INC.,AND<br>SHALL NOT BE REPRODUCED,OR COPIED<br>OR USED AS THE BASIS FOR THE<br>MANUFACTURE OR SALE OF APPARATUS<br>WITHOUT WRITTEN PERMISSION. | SCALE: (IN C.A.D. 1:1)               | SHEET 1 OF       | 2     |
|  | TORONTO, ONTARIO<br>CANADA           |                                                                                                                                                                                                                | DRAWING NUMBER: 630-17W5250-1NA      |                  | ISSUE |
|  | YOUR CONNECTION TO QUALITY & SERVICE |                                                                                                                                                                                                                | PART NUMBER: 630-17W                 | 5250-1NA         | 1     |

THIS SERIES FULLY CONFORMS TO THE EUROPEAN UNION DIRECTIVES 2011/65/EU FOR RoHS COMPLIANCY.