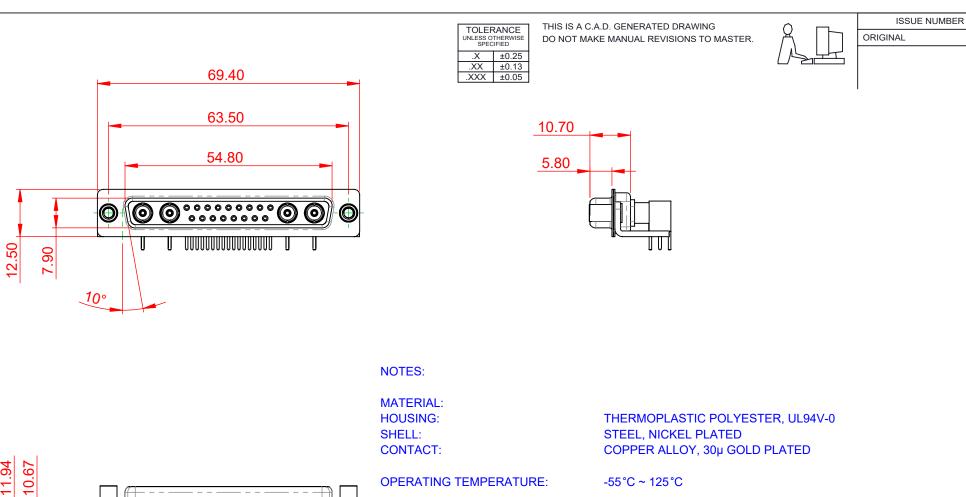

|         |                                      | SW REFERENCE NO.: 630 COMBO ASSEMBLY                                                                                                  |                                 |                   |       |
|---------|--------------------------------------|---------------------------------------------------------------------------------------------------------------------------------------|---------------------------------|-------------------|-------|
|         | COMBINATION                          | COMBINATION D-SUB                                                                                                                     |                                 | DATE: JAN. 01/201 | 19    |
|         |                                      |                                                                                                                                       |                                 | DATE:             |       |
| 0       | EDAC INC                             | THESE DRAWINGS AND SPECIFICATIONS<br>ARE THE PROPERTY OF EDAC INCAND                                                                  | SCALE: (IN C.A.D. 1:1)          | SHEET 1 OF        | 2     |
| S<br>Y. | TORONTO, ONTARIO<br>CANADA           | SHALL NOT BE REPRODUCED, OR COPIED<br>OR USED AS THE BASIS FOR THE<br>MANUFACTURE OR SALE OF APPARATUS<br>WITHOUT WRITTEN PERMISSION. | DRAWING NUMBER: 630-21W4640-5N6 |                   | ISSUE |
|         | YOUR CONNECTION TO QUALITY & SERVICE |                                                                                                                                       | PART NUMBER: 630-21W            | 4640-5N6          | 1     |