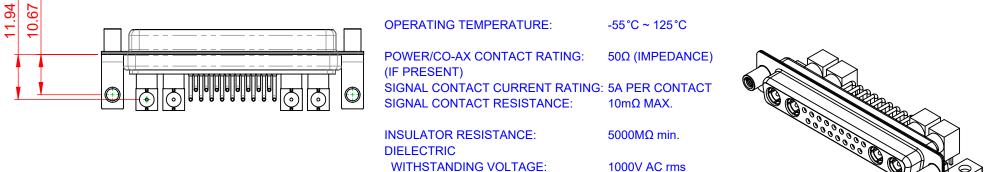

|         |                                      | SW REFERENCE NO.: 630 COMBO ASSEMBLY                                                                                                  |                                 |                   |       |
|---------|--------------------------------------|---------------------------------------------------------------------------------------------------------------------------------------|---------------------------------|-------------------|-------|
|         | COMBINATION                          | COMBINATION D-SUB                                                                                                                     |                                 | DATE: JAN. 01/201 | 19    |
|         |                                      |                                                                                                                                       |                                 | DATE:             |       |
| 0       | EDAC INC                             | THESE DRAWINGS AND SPECIFICATIONS<br>ARE THE PROPERTY OF EDAC INCAND                                                                  | SCALE: (IN C.A.D. 1:1)          | SHEET 1 OF        | 2     |
| S<br>Y. | TORONTO, ONTARIO<br>CANADA           | SHALL NOT BE REPRODUCED, OR COPIED<br>OR USED AS THE BASIS FOR THE<br>MANUFACTURE OR SALE OF APPARATUS<br>WITHOUT WRITTEN PERMISSION. | DRAWING NUMBER: 630-21W4640-5N6 |                   | ISSUE |
|         | YOUR CONNECTION TO QUALITY & SERVICE |                                                                                                                                       | PART NUMBER: 630-21W            | 4640-5N6          | 1     |