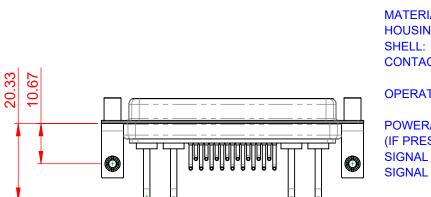

SIGNAL CONTACT RESISTANCE:  $10m\Omega$  MAX.

**INSULATOR RESISTANCE:** DIELECTRIC WITHSTANDING VOLTAGE: 5000MΩ min.

-55°C ~ 125°C

1000V AC rms

|      | COMBINATION D-SUB                                                              |                                                                                                                                                                                                                | SW REFERENCE NO.: 630 COMBO ASSEMBLY |                  |       |
|------|--------------------------------------------------------------------------------|----------------------------------------------------------------------------------------------------------------------------------------------------------------------------------------------------------------|--------------------------------------|------------------|-------|
|      |                                                                                |                                                                                                                                                                                                                | DRAWN: C.B                           | DATE: JAN. 01/20 | 19    |
|      |                                                                                |                                                                                                                                                                                                                | CHECKED:                             | DATE:            |       |
| YOUR | EDAC INC<br>TORONTO, ONTARIO<br>CANADA<br>YOUR CONNECTION TO QUALITY & SERVICE | THESE DRAWINGS AND SPECIFICATIONS<br>ARE THE PROPERTY OF EDAC INC.,AND<br>SHALL NOT BE REPRODUCED,OR COPIED<br>OR USED AS THE BASIS FOR THE<br>MANUFACTURE OR SALE OF APPARATUS<br>WITHOUT WRITTEN PERMISSION. | SCALE: (IN C.A.D. 1:1)               | SHEET 1 OF       | 2     |
|      |                                                                                |                                                                                                                                                                                                                | DRAWING NUMBER: 630-21W4650-1ND      |                  | ISSUE |
|      |                                                                                |                                                                                                                                                                                                                | PART NUMBER: 630-21W                 | 4650-1ND         | 1     |