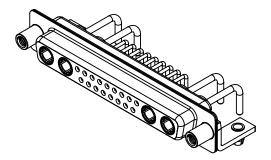

SIGNAL CONTACT RESISTANCE:  $10m\Omega$  MAX.

**INSULATOR RESISTANCE:** DIELECTRIC WITHSTANDING VOLTAGE: 5000MΩ min.

-55°C ~ 125°C

1000V AC rms

|      | COMBINATION D-SUB                                                              |                                                                                                                                                                                                                | SW REFERENCE NO.: 630 COMBO ASSEMBLY |                  |       |
|------|--------------------------------------------------------------------------------|----------------------------------------------------------------------------------------------------------------------------------------------------------------------------------------------------------------|--------------------------------------|------------------|-------|
|      |                                                                                |                                                                                                                                                                                                                | DRAWN: C.B                           | DATE: JAN. 01/20 | 19    |
|      |                                                                                |                                                                                                                                                                                                                | CHECKED:                             | DATE:            |       |
| YOUR | EDAC INC<br>TORONTO, ONTARIO<br>CANADA<br>YOUR CONNECTION TO QUALITY & SERVICE | THESE DRAWINGS AND SPECIFICATIONS<br>ARE THE PROPERTY OF EDAC INC.,AND<br>SHALL NOT BE REPRODUCED,OR COPIED<br>OR USED AS THE BASIS FOR THE<br>MANUFACTURE OR SALE OF APPARATUS<br>WITHOUT WRITTEN PERMISSION. | SCALE: (IN C.A.D. 1:1)               | SHEET 1 OF       | 2     |
|      |                                                                                |                                                                                                                                                                                                                | DRAWING NUMBER: 630-21W4650-1ND      |                  | ISSUE |
|      |                                                                                |                                                                                                                                                                                                                | PART NUMBER: 630-21W                 | 4650-1ND         | 1     |