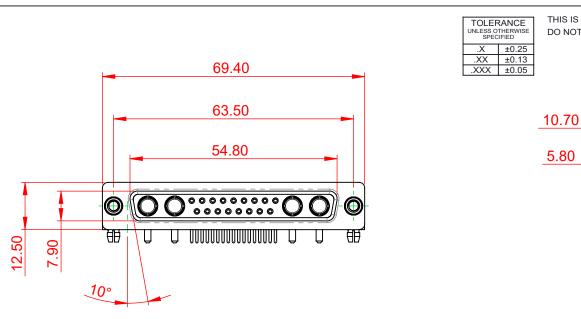

SIGNAL CONTACT RESISTANCE:  $10m\Omega$  MAX.

**INSULATOR RESISTANCE:** DIELECTRIC WITHSTANDING VOLTAGE: 5000MΩ min.

-55°C ~ 125°C

1000V AC rms

|      | COMBINATION D-SUB                                                              |                                                                                                                                                                                                                | SW REFERENCE NO.: 630 COMBO ASSEMBLY |                  |       |
|------|--------------------------------------------------------------------------------|----------------------------------------------------------------------------------------------------------------------------------------------------------------------------------------------------------------|--------------------------------------|------------------|-------|
|      |                                                                                |                                                                                                                                                                                                                | DRAWN: C.B                           | DATE: JAN. 01/20 | 19    |
|      |                                                                                |                                                                                                                                                                                                                | CHECKED:                             | DATE:            |       |
| YOUR | EDAC INC<br>TORONTO, ONTARIO<br>CANADA<br>YOUR CONNECTION TO QUALITY & SERVICE | THESE DRAWINGS AND SPECIFICATIONS<br>ARE THE PROPERTY OF EDAC INC.,AND<br>SHALL NOT BE REPRODUCED,OR COPIED<br>OR USED AS THE BASIS FOR THE<br>MANUFACTURE OR SALE OF APPARATUS<br>WITHOUT WRITTEN PERMISSION. | SCALE: (IN C.A.D. 1:1)               | SHEET 1 OF       | 2     |
|      |                                                                                |                                                                                                                                                                                                                | DRAWING NUMBER: 630-21W4650-1ND      |                  | ISSUE |
|      |                                                                                |                                                                                                                                                                                                                | PART NUMBER: 630-21W                 | 4650-1ND         | 1     |