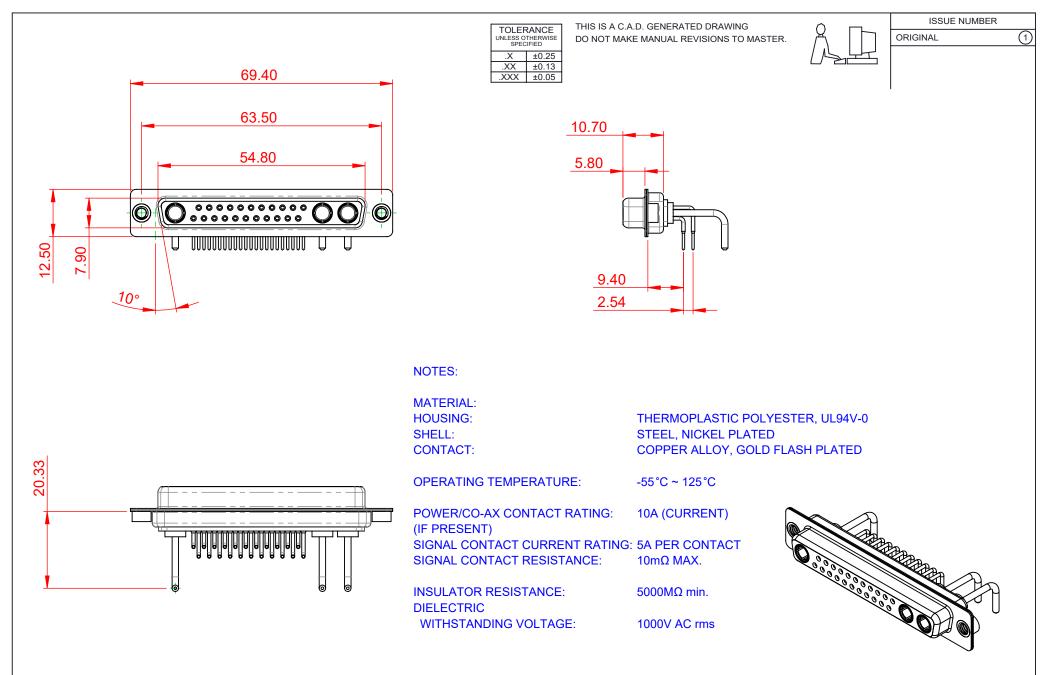

|                                      | COMBINATION D-SUB                                                                                                                                                                                              |                                 | SW REFERENCE NO.: 630 COMBO ASSEMBLY |       |  |
|--------------------------------------|----------------------------------------------------------------------------------------------------------------------------------------------------------------------------------------------------------------|---------------------------------|--------------------------------------|-------|--|
| COMBINATION                          |                                                                                                                                                                                                                |                                 | DATE: JAN. 01/20                     | 19    |  |
|                                      |                                                                                                                                                                                                                |                                 | DATE:                                |       |  |
| EDAC INC                             | THESE DRAWINGS AND SPECIFICATIONS<br>ARE THE PROPERTY OF EDAC INC.,AND<br>SHALL NOT BE REPRODUCED,OR COPIED<br>OR USED AS THE BASIS FOR THE<br>MANUFACTURE OR SALE OF APPARATUS<br>WITHOUT WRITTEN PERMISSION. | SCALE: (IN C.A.D. 1:1)          | SHEET 1 OF                           | 2     |  |
| TORONTO, ONTARIO<br>CANADA           |                                                                                                                                                                                                                | DRAWING NUMBER: 630-25W3250-1NA |                                      | ISSUE |  |
| YOUR CONNECTION TO QUALITY & SERVICE |                                                                                                                                                                                                                | PART NUMBER: 630-25W            | 3250-1NA                             | 1     |  |