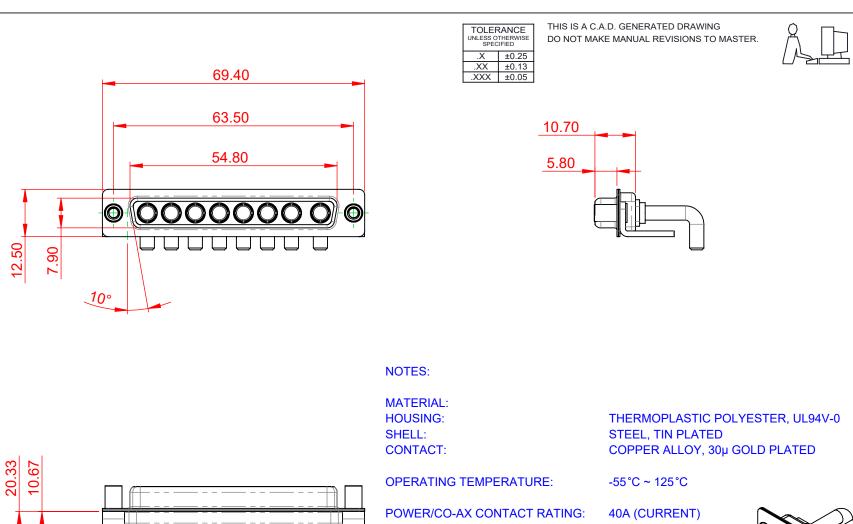

|                                                                                                   |             |                                                                                                                                                                                                                | SW REFERENCE NO.: 630 COMBO ASSEMBLY |                           |       |
|---------------------------------------------------------------------------------------------------|-------------|----------------------------------------------------------------------------------------------------------------------------------------------------------------------------------------------------------------|--------------------------------------|---------------------------|-------|
|                                                                                                   | COMBINATION | DRAWN: C.B                                                                                                                                                                                                     | DATE: JAN. 01/20                     | 19                        |       |
|                                                                                                   |             |                                                                                                                                                                                                                | CHECKED:                             | DATE:                     |       |
| THIS SERIES FULLY CONFORMS TO<br>THE EUROPEAN UNION DIRECTIVES<br>2011/65/EU FOR RoHS COMPLIANCY. |             | THESE DRAWINGS AND SPECIFICATIONS<br>ARE THE PROPERTY OF EDAC INC.,AND<br>SHALL NOT BE REPRODUCED,OR COPIED<br>OR USED AS THE BASIS FOR THE<br>MANUFACTURE OR SALE OF APPARATUS<br>WITHOUT WRITTEN PERMISSION. | SCALE: (IN C.A.D. 1:1)               | SHEET 1 OF                | 2     |
|                                                                                                   |             |                                                                                                                                                                                                                | DRAWING NUMBER: 630-8W8-650-4TE      |                           | ISSUE |
|                                                                                                   |             |                                                                                                                                                                                                                | PART NUMBER: 630-8W8-                | T NUMBER: 630-8W8-650-4TE |       |