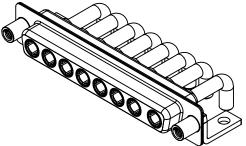

|                                                                                                   |             |                                                                                                                                                                                                                | SW REFERENCE NO.: 630 COMBO ASSEMBLY |                           |       |
|---------------------------------------------------------------------------------------------------|-------------|----------------------------------------------------------------------------------------------------------------------------------------------------------------------------------------------------------------|--------------------------------------|---------------------------|-------|
|                                                                                                   | COMBINATION | DRAWN: C.B                                                                                                                                                                                                     | DATE: JAN. 01/20                     | 19                        |       |
|                                                                                                   |             |                                                                                                                                                                                                                | CHECKED:                             | DATE:                     |       |
| THIS SERIES FULLY CONFORMS TO<br>THE EUROPEAN UNION DIRECTIVES<br>2011/65/EU FOR RoHS COMPLIANCY. |             | THESE DRAWINGS AND SPECIFICATIONS<br>ARE THE PROPERTY OF EDAC INC.,AND<br>SHALL NOT BE REPRODUCED,OR COPIED<br>OR USED AS THE BASIS FOR THE<br>MANUFACTURE OR SALE OF APPARATUS<br>WITHOUT WRITTEN PERMISSION. | SCALE: (IN C.A.D. 1:1)               | SHEET 1 OF                | 2     |
|                                                                                                   |             |                                                                                                                                                                                                                | DRAWING NUMBER: 630-8W8-650-4TE      |                           | ISSUE |
|                                                                                                   |             |                                                                                                                                                                                                                | PART NUMBER: 630-8W8-                | T NUMBER: 630-8W8-650-4TE |       |