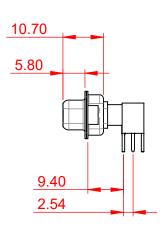

INSULATOR RESISTANCE: 5000MΩ min. DIELECTRIC WITHSTANDING VOLTAGE: 1000V AC rms

.XX ±0.13

.XXX ±0.05

| COMBINATION D-SUB                                                              |                                                                                                                                                                                                                | SW REFERENCE NO.: 630 COMBO ASSEMBLY |                  |       |
|--------------------------------------------------------------------------------|----------------------------------------------------------------------------------------------------------------------------------------------------------------------------------------------------------------|--------------------------------------|------------------|-------|
|                                                                                |                                                                                                                                                                                                                | DRAWN: C.B                           | DATE: JAN. 01/20 | 19    |
|                                                                                |                                                                                                                                                                                                                | CHECKED:                             | DATE:            |       |
| EDAG INC<br>TORONTO, ONTARIO<br>CANADA<br>YOUR CONNECTION TO QUALITY & SERVICE | THESE DRAWINGS AND SPECIFICATIONS<br>ARE THE PROPERTY OF EDAC INC.,AND<br>SHALL NOT BE REPRODUCED,OR COPIED<br>OR USED AS THE BASIS FOR THE<br>MANUFACTURE OR SALE OF APPARATUS<br>WITHOUT WRITTEN PERMISSION. | SCALE: (IN C.A.D. 1:1)               | SHEET 1 OF       | 2     |
|                                                                                |                                                                                                                                                                                                                | DRAWING NUMBER: 630-9W4-240-5N2      |                  | ISSUE |
|                                                                                |                                                                                                                                                                                                                | PART NUMBER: 630-9W4-                | 240-5N2          | 1     |