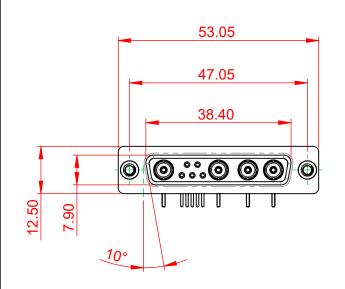

INSULATOR RESISTANCE: 5000MΩ min. DIELECTRIC WITHSTANDING VOLTAGE: 1000V AC rms

.XX ±0.13

.XXX ±0.05

| COMBINATION D-SUB                                                              |                                                                                                                                                                                                                | SW REFERENCE NO.: 630 COMBO ASSEMBLY |                  |       |
|--------------------------------------------------------------------------------|----------------------------------------------------------------------------------------------------------------------------------------------------------------------------------------------------------------|--------------------------------------|------------------|-------|
|                                                                                |                                                                                                                                                                                                                | DRAWN: C.B                           | DATE: JAN. 01/20 | 19    |
|                                                                                |                                                                                                                                                                                                                | CHECKED:                             | DATE:            |       |
| EDAG INC<br>TORONTO, ONTARIO<br>CANADA<br>YOUR CONNECTION TO QUALITY & SERVICE | THESE DRAWINGS AND SPECIFICATIONS<br>ARE THE PROPERTY OF EDAC INC.,AND<br>SHALL NOT BE REPRODUCED,OR COPIED<br>OR USED AS THE BASIS FOR THE<br>MANUFACTURE OR SALE OF APPARATUS<br>WITHOUT WRITTEN PERMISSION. | SCALE: (IN C.A.D. 1:1)               | SHEET 1 OF       | 2     |
|                                                                                |                                                                                                                                                                                                                | DRAWING NUMBER: 630-9W4-240-5N2      |                  | ISSUE |
|                                                                                |                                                                                                                                                                                                                | PART NUMBER: 630-9W4-                | 240-5N2          | 1     |