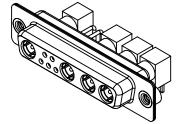

INSULATOR RESISTANCE: 5000MΩ min. DIELECTRIC WITHSTANDING VOLTAGE: 1000V AC rms

.XX ±0.13

.XXX ±0.05

| COMBINATION D-SUB                                                              |                                                                                                                                                                                                                | SW REFERENCE NO.: 630 COMBO ASSEMBLY |                  |       |
|--------------------------------------------------------------------------------|----------------------------------------------------------------------------------------------------------------------------------------------------------------------------------------------------------------|--------------------------------------|------------------|-------|
|                                                                                |                                                                                                                                                                                                                | DRAWN: C.B                           | DATE: JAN. 01/20 | 19    |
|                                                                                |                                                                                                                                                                                                                | CHECKED:                             | DATE:            |       |
| EDAG INC<br>TORONTO, ONTARIO<br>CANADA<br>YOUR CONNECTION TO QUALITY & SERVICE | THESE DRAWINGS AND SPECIFICATIONS<br>ARE THE PROPERTY OF EDAC INC.,AND<br>SHALL NOT BE REPRODUCED,OR COPIED<br>OR USED AS THE BASIS FOR THE<br>MANUFACTURE OR SALE OF APPARATUS<br>WITHOUT WRITTEN PERMISSION. | SCALE: (IN C.A.D. 1:1)               | SHEET 1 OF       | 2     |
|                                                                                |                                                                                                                                                                                                                | DRAWING NUMBER: 630-9W4-240-5N2      |                  | ISSUE |
|                                                                                |                                                                                                                                                                                                                | PART NUMBER: 630-9W4-                | 240-5N2          | 1     |