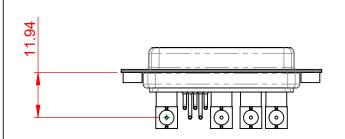

INSULATOR RESISTANCE: 5000MΩ min. DIELECTRIC WITHSTANDING VOLTAGE: 1000V AC rms

.XX ±0.13

.XXX ±0.05

| COMBINATION D-SUB                                                              |                                                                                                                                                                                                                | SW REFERENCE NO.: 630 COMBO ASSEMBLY |                  |       |
|--------------------------------------------------------------------------------|----------------------------------------------------------------------------------------------------------------------------------------------------------------------------------------------------------------|--------------------------------------|------------------|-------|
|                                                                                |                                                                                                                                                                                                                | DRAWN: C.B                           | DATE: JAN. 01/20 | 19    |
|                                                                                |                                                                                                                                                                                                                | CHECKED:                             | DATE:            |       |
| EDAG INC<br>TORONTO, ONTARIO<br>CANADA<br>YOUR CONNECTION TO QUALITY & SERVICE | THESE DRAWINGS AND SPECIFICATIONS<br>ARE THE PROPERTY OF EDAC INC.,AND<br>SHALL NOT BE REPRODUCED,OR COPIED<br>OR USED AS THE BASIS FOR THE<br>MANUFACTURE OR SALE OF APPARATUS<br>WITHOUT WRITTEN PERMISSION. | SCALE: (IN C.A.D. 1:1)               | SHEET 1 OF       | 2     |
|                                                                                |                                                                                                                                                                                                                | DRAWING NUMBER: 630-9W4-240-5N2      |                  | ISSUE |
|                                                                                |                                                                                                                                                                                                                | PART NUMBER: 630-9W4-                | 240-5N2          | 1     |