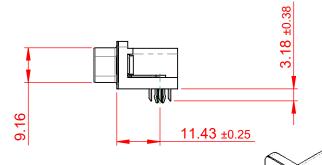

TOLERANCE UNLESS OTHERWISE SPECIFIED

.X ±0.25

.XX ±0.13

.XXX ±0.05

THIS IS A C.A.D. GENERATED DRAWING DO NOT MAKE MANUAL REVISIONS TO MASTER.

ISSUE NUMBER
ORIGINAL 1

NOTES:

MATERIAL:

HOUSING: THERMOPLASTIC POLYESTER, UL94V-0

SHELL: STEEL, NICKEL PLATED

CONTACT: COPPER ALLOY, 30µ GOLD PLATING

OPERATING TEMPERATURE: -55°C TO +125°C

CURRENT RATING: 3A PER CONTACT

CONTACT RESISTANCE:  $25m\Omega$  MAX. INSULATOR RESISTANCE:  $5000M\Omega$  min.

**DIELECTRIC** 

WITHSTANDING VOLTAGE: 1000V AC rms

| 633 SERIES D-SUB CONNECTOR           |                                                                                                                                    | SW REFERENCE NO.: 633 ASSEMBLY |                    |       |
|--------------------------------------|------------------------------------------------------------------------------------------------------------------------------------|--------------------------------|--------------------|-------|
|                                      |                                                                                                                                    | DRAWN: C.B                     | DATE: AUG. 01/2018 |       |
|                                      |                                                                                                                                    | CHECKED:                       | DATE:              |       |
| EDAC INC                             | THESE DRAWINGS AND SPECIFICATIONS ARE THE PROPERTY OF EDAC INC.,AND SHALL NOT BE REPRODUCED,OR COPIED OR USED AS THE BASIS FOR THE | SCALE: (IN C.A.D. 1:1)         | SHEET 1 OF         | 1     |
| TORONTO, ONTARIO CANADA              |                                                                                                                                    | DRAWING NUMBER: 633-026-0      | ∂63-541            | ISSUE |
| YOUR CONNECTION TO QUALITY & SERVICE | MANUFACTURE OR SALE OF APPARATUS WITHOUT WRITTEN PERMISSION                                                                        | PART NUMBER: 633-026-          | 663-541            | 1     |