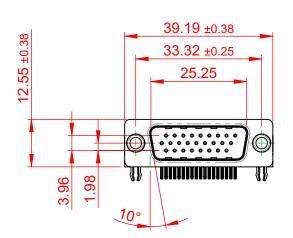

TOLERANCE UNLESS OTHERWISE SPECIFIED

.X ±0.25

.XX ±0.13

.XXX ±0.05

THIS IS A C.A.D. GENERATED DRAWING DO NOT MAKE MANUAL REVISIONS TO MASTER.

ISSUE NUMBER
ORIGINAL 1

NOTES:

MATERIAL:

HOUSING: THERMOPLASTIC POLYESTER, UL94V-0

SHELL: STEEL, NICKEL PLATED

CONTACT: COPPER ALLOY, 30µ GOLD PLATING

OPERATING TEMPERATURE: -55°C TO +125°C

CURRENT RATING: 3A PER CONTACT

CONTACT RESISTANCE:  $25m\Omega$  MAX. INSULATOR RESISTANCE:  $5000M\Omega$  min.

**DIELECTRIC** 

WITHSTANDING VOLTAGE: 1000V AC rms

| 633 SERIES D-SUB CONNECTOR           |                                                                                                                                    | SW REFERENCE NO.: 633 ASSEMBLY |                    |       |
|--------------------------------------|------------------------------------------------------------------------------------------------------------------------------------|--------------------------------|--------------------|-------|
|                                      |                                                                                                                                    | DRAWN: C.B                     | DATE: AUG. 01/2018 |       |
|                                      |                                                                                                                                    | CHECKED:                       | DATE:              |       |
| EDAC INC                             | THESE DRAWINGS AND SPECIFICATIONS ARE THE PROPERTY OF EDAC INC.,AND SHALL NOT BE REPRODUCED,OR COPIED OR USED AS THE BASIS FOR THE | SCALE: (IN C.A.D. 1:1)         | SHEET 1 OF         | 1     |
| TORONTO, ONTARIO CANADA              |                                                                                                                                    | DRAWING NUMBER: 633-026-0      | ∂63-541            | ISSUE |
| YOUR CONNECTION TO QUALITY & SERVICE | MANUFACTURE OR SALE OF APPARATUS WITHOUT WRITTEN PERMISSION                                                                        | PART NUMBER: 633-026-          | 663-541            | 1     |