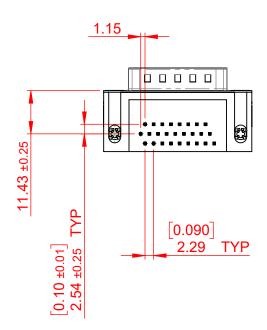

TOLERANCE UNLESS OTHERWISE SPECIFIED

.X ±0.25

.XX ±0.13

.XXX ±0.05

THIS IS A C.A.D. GENERATED DRAWING DO NOT MAKE MANUAL REVISIONS TO MASTER.

ISSUE NUMBER
ORIGINAL 1

NOTES:

MATERIAL:

HOUSING: THERMOPLASTIC POLYESTER, UL94V-0

SHELL: STEEL, NICKEL PLATED

CONTACT: COPPER ALLOY, 30µ GOLD PLATING

OPERATING TEMPERATURE: -55°C TO +125°C

CURRENT RATING: 3A PER CONTACT

CONTACT RESISTANCE:  $25m\Omega$  MAX. INSULATOR RESISTANCE:  $5000M\Omega$  min.

**DIELECTRIC** 

WITHSTANDING VOLTAGE: 1000V AC rms

| 633 SERIES D-SUB CONNECTOR           |                                                                                                                                    | SW REFERENCE NO.: 633 ASSEMBLY |                    |       |
|--------------------------------------|------------------------------------------------------------------------------------------------------------------------------------|--------------------------------|--------------------|-------|
|                                      |                                                                                                                                    | DRAWN: C.B                     | DATE: AUG. 01/2018 |       |
|                                      |                                                                                                                                    | CHECKED:                       | DATE:              |       |
| EDAC INC                             | THESE DRAWINGS AND SPECIFICATIONS ARE THE PROPERTY OF EDAC INC.,AND SHALL NOT BE REPRODUCED,OR COPIED OR USED AS THE BASIS FOR THE | SCALE: (IN C.A.D. 1:1)         | SHEET 1 OF         | 1     |
| TORONTO, ONTARIO CANADA              |                                                                                                                                    | DRAWING NUMBER: 633-026-0      | ∂63-541            | ISSUE |
| YOUR CONNECTION TO QUALITY & SERVICE | MANUFACTURE OR SALE OF APPARATUS WITHOUT WRITTEN PERMISSION                                                                        | PART NUMBER: 633-026-          | 663-541            | 1     |