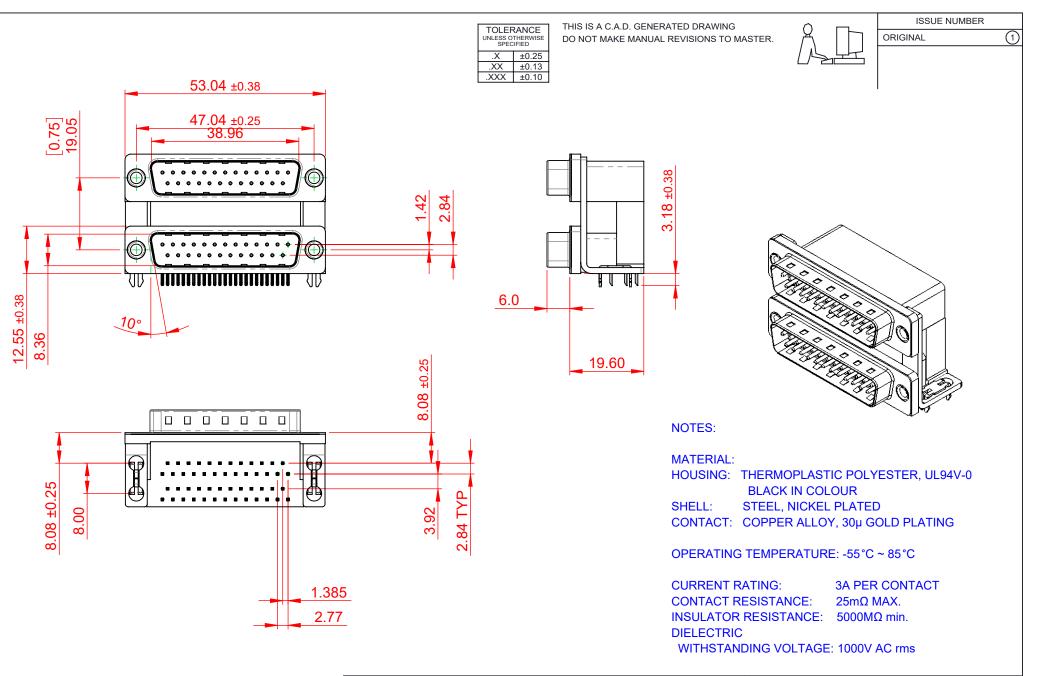

|                                                                                                   |                                                                                |                                                                                                                                                                                                                | SW REFERENCE NO.: 661 ASSEMBLY  |            |       |
|---------------------------------------------------------------------------------------------------|--------------------------------------------------------------------------------|----------------------------------------------------------------------------------------------------------------------------------------------------------------------------------------------------------------|---------------------------------|------------|-------|
|                                                                                                   | 661 SERIES D-SUB (                                                             | DRAWN: C.B                                                                                                                                                                                                     | DATE: AUG. 01/20                | 018        |       |
|                                                                                                   |                                                                                |                                                                                                                                                                                                                | CHECKED:                        | DATE:      |       |
| THIS SERIES FULLY CONFORMS TO<br>THE EUROPEAN UNION DIRECTIVES<br>2011/65/EU FOR RoHS COMPLIANCY. | EDAC INC<br>TORONTO, ONTARIO<br>CANADA<br>YOUR CONNECTION TO QUALITY & SERVICE | THESE DRAWINGS AND SPECIFICATIONS<br>ARE THE PROPERTY OF EDAC INC.,AND<br>SHALL NOT BE REPRODUCED,OR COPIED<br>OR USED AS THE BASIS FOR THE<br>MANUFACTURE OR SALE OF APPARATUS<br>WITHOUT WRITTEN PERMISSION. | SCALE: 1:1                      | SHEET 1 OF | 1     |
|                                                                                                   |                                                                                |                                                                                                                                                                                                                | DRAWING NUMBER: 661-025-664-037 |            | ISSUE |
|                                                                                                   |                                                                                |                                                                                                                                                                                                                | PART NUMBER: 661-025-664-037    |            | 1     |