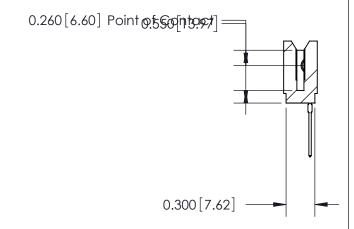

THIS IS A C.A.D. GENERATED DRAWING DO NOT MAKE MANUAL REVISIONS TO MASTER.

ISSUE NUMBER

ORIGINAL

Contact Information
540-Wire Wrap, Regular Point - Tail LG.=.560(14.22)
.100" (2.54mm) Contact Spacing x .200" (5.08mm) Row Spacing

745 Series Ultra-Mate Card Edge Connector - Press Fit
Part Number: 745-030-540-106

EDAC INC
TORONTO, ONTARIO
CANADA
YOUR CONNECTION TO QUALITY & SERVICE

TORONTO, ONTARIO
WITHOUT WRITTEN PERMISSION.

DRAWN: J.LEE DATE: MAY 04/09