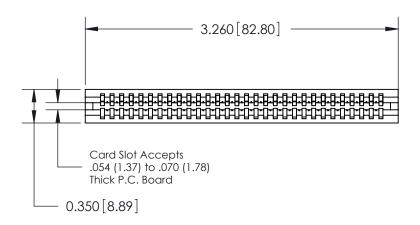

THIS IS A C.A.D. GENERATED DRAWING DO NOT MAKE MANUAL REVISIONS TO MASTER.

ISSUE NUMBER

ORIGINAL

Contact Information
540-Wire Wrap, Regular Point - Tail LG.=.560(14.22)
.100" (2.54mm) Contact Spacing x .200" (5.08mm) Row Spacing

745 Series Ultra-Mate Card Edge Connector - Press Fit
Part Number: 745-030-540-106

EDAC INC
TORONTO, ONTARIO
CANADA
YOUR CONNECTION TO QUALITY & SERVICE

TORONTO, ONTARIO
WITHOUT WRITTEN PERMISSION.

DRAWN: J.LEE DATE: MAY 04/09