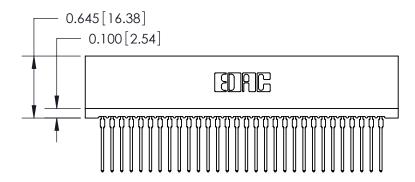

THIS IS A C.A.D. GENERATED DRAWING DO NOT MAKE MANUAL REVISIONS TO MASTER.

ISSUE NUMBER

ORIGINAL

Contact Information
540-Wire Wrap, Regular Point - Tail LG.=.560(14.22)
.100" (2.54mm) Contact Spacing x .200" (5.08mm) Row Spacing

745 Series Ultra-Mate Card Edge Connector - Press Fit
Part Number: 745-030-540-106

EDAC INC
TORONTO, ONTARIO
CANADA
YOUR CONNECTION TO QUALITY & SERVICE

TORONTO, ONTARIO
WITHOUT WRITTEN PERMISSION.

DRAWN: J.LEE DATE: MAY 04/09