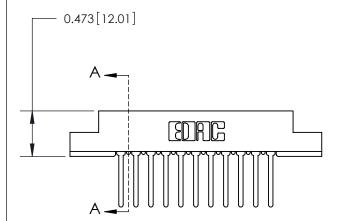

## **Contact Detail**

Wire Wrap .046x.013(1.17x0.33) - Tail LG=.520(13.21) .156 [3.96] Contact Spacing x .200 [5.08] Row Spacing

**See Accompanying Page for:** 

**Contact Bend Details** 

**SECTION A-A** 

.095 [2.41] Point of Contact (Measured from bottom of Card Slot) Card Slot Accepts .054 [1.37] to .070 [1.78] Thick P.C. Board