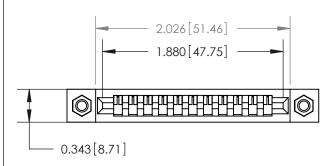

## **Mounting Option**

M3-0.5 Metric Threaded Inserts

## **Contact Detail**

Wire Wrap .046x.013(1.17x0.33) - Tail LG=.520(13.21) .156 [3.96] Contact Spacing x .200 [5.08] Row Spacing

**See Accompanying Page for:** 

**Contact Bend Details** 

**SECTION A-A** 

.095 [2.41] Point of Contact (Measured from bottom of Card Slot) Card Slot Accepts .054 [1.37] to .070 [1.78] Thick P.C. Board