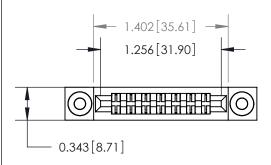

## **Mounting Option**

.116 (2.95) I.D. Floating Eyelets

## **Contact Detail**

Extender Board Bend (Code 522 Contacts)

.156 [3.96] Contact Spacing x .200 [5.08] Row Spacing





**See Accompanying Page for:** 

**Contact Bend Details** 



**SECTION A-A** 

.095 [2.41] Point of Contact (Measured from bottom of Card Slot) Card Slot Accepts .054 [1.37] to .070 [1.78] Thick P.C. Board

| 807/857 Series High Temp Card Edge Connector |
|----------------------------------------------|
| Part Number: 807-014-460-203                 |

YOUR CONNECTION TO QUALITY & SERVICE

J.LEE DATE: AUG. 11/09 SHEET 1 OF 2 NTS

807 Assembly

807 ENG MASTER