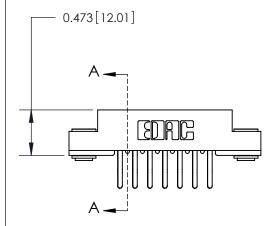

## **Contact Detail**

Extender Board Bend (Code 522 Contacts)

.156 [3.96] Contact Spacing x .200 [5.08] Row Spacing

**See Accompanying Page for:** 

**Contact Bend Details** 

**SECTION A-A** 

.095 [2.41] Point of Contact (Measured from bottom of Card Slot) Card Slot Accepts .054 [1.37] to .070 [1.78] Thick P.C. Board