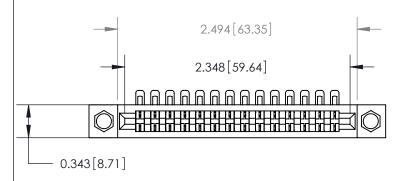

## **Contact Detail**

90 Degree Bend (Code 501 Contacts)

.156 [3.96] Contact Spacing x .200 [5.08] Row Spacing

.175 [4.45] Point of Contact (Measured from bottom of Card Slot)

Card Slot Accepts .054 [1.37] to .070 [1.78] Thick P.C. Board