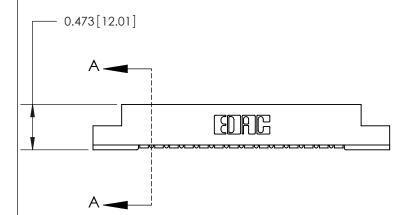

SECTION A-A

**See Accompanying Page for:** 

**Contact Bend Details** 

807/857 Series High Temp Card Edge Connector Part Number: 807-014-554-107

| ACAD REFERENCE NO. 807 ENG MASTER |                  |
|-----------------------------------|------------------|
| DRAWN: J.LEE                      | DATE: AUG. 11/09 |
| CHECKED:                          | DATE:            |
| SCALE: NTS                        | SHEET 1 OF 2     |
| DRAWING NUMBER                    | ISSUE            |