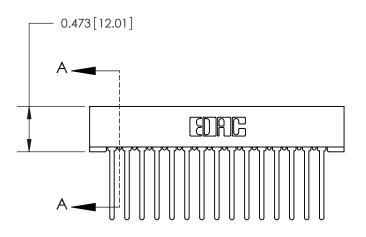

## **Contact Detail**

Wire Wrap .046x.013(1.17x0.33) - Tail LG=.708(17.98) .156 [3.96] Contact Spacing x .200 [5.08] Row Spacing

SECTION A-A .095 [2.41] Point of Contact (Measured from bottom of Card Slot)