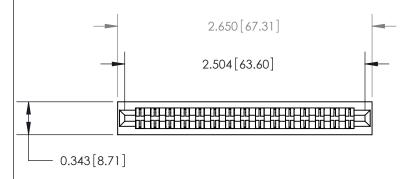

> Card Slot Accepts .054 [1.37] to .070 [1.78] Thick P.C. Board

**See Accompanying Page for:** 

**Contact Bend Details** 

| 807/857 Series High Temp Card Edge Connector |
|----------------------------------------------|
| Part Number: 807-030-540-201                 |