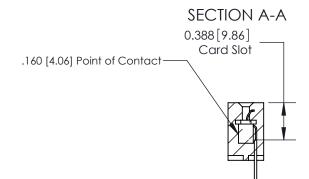

## **Contact Detail**

500-Wire Hole .050x.025(1.27x0.64) - Tail LG=.260(6.60)

.156 [3.96] Contact Spacing x .200 [5.08] Row Spacing

THIS IS A C.A.D. GENERATED DRAWING DO NOT MAKE MANUAL REVISIONS TO MASTER.

See Accompanying Page for:

- **Bend Detail**
- **Mounting Options**

ORIGINAL (1)

ORIGINAL

| 833 Series High Temp Card Edge Connector<br>Contact Bend Detail       |                                                                                                                                                                                                 | ACAD REFERENCE NO. | 833 ENG MASTER   |               |
|-----------------------------------------------------------------------|-------------------------------------------------------------------------------------------------------------------------------------------------------------------------------------------------|--------------------|------------------|---------------|
|                                                                       |                                                                                                                                                                                                 | DRAWN: J.LEE       | DATE: OCT. 14/09 |               |
|                                                                       |                                                                                                                                                                                                 | CHECKED: DATE:     |                  |               |
| EDAC INC TORONTO, ONTARIO CANADA YOUR CONNECTION TO QUALITY & SERVICE | THESE DRAWINGS AND SPECIFICATIONS ARE THE PROPERTY OF EDAC INC.,AND SHALL NOT BE REPRODUCED,OR COPIED OR USED AS THE BASIS FOR THE MANUFACTURE OR SALE OF APPARATUS WITHOUT WRITTEN PERMISSION. | SCALE: NTS         | SHEET 2          | 2 <b>OF</b> 3 |
|                                                                       |                                                                                                                                                                                                 | DRAWING NUMBER     |                  | ISSUE         |
|                                                                       |                                                                                                                                                                                                 | 833 Assembly       |                  | 1             |