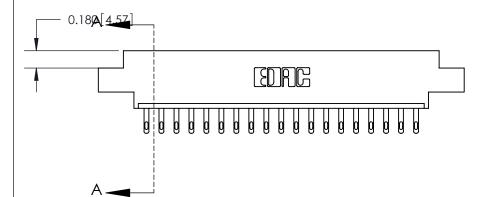

## **Contact Detail**

500-Wire Hole .050x.025(1.27x0.64) - Tail LG=.260(6.60)

.156 [3.96] Contact Spacing x .200 [5.08] Row Spacing

THIS IS A C.A.D. GENERATED DRAWING DO NOT MAKE MANUAL REVISIONS TO MASTER.

See Accompanying Page for:

- **Bend Detail**
- **Mounting Options**

ORIGINAL (1)

ORIGINAL

| 833 Series High Temp Card Edge Connector<br>Contact Bend Detail       |                                                                                                                                                                                                 | ACAD REFERENCE NO. | 833 ENG MASTER   |               |
|-----------------------------------------------------------------------|-------------------------------------------------------------------------------------------------------------------------------------------------------------------------------------------------|--------------------|------------------|---------------|
|                                                                       |                                                                                                                                                                                                 | DRAWN: J.LEE       | DATE: OCT. 14/09 |               |
|                                                                       |                                                                                                                                                                                                 | CHECKED: DATE:     |                  |               |
| EDAC INC TORONTO, ONTARIO CANADA YOUR CONNECTION TO QUALITY & SERVICE | THESE DRAWINGS AND SPECIFICATIONS ARE THE PROPERTY OF EDAC INC.,AND SHALL NOT BE REPRODUCED,OR COPIED OR USED AS THE BASIS FOR THE MANUFACTURE OR SALE OF APPARATUS WITHOUT WRITTEN PERMISSION. | SCALE: NTS         | SHEET 2          | 2 <b>OF</b> 3 |
|                                                                       |                                                                                                                                                                                                 | DRAWING NUMBER     |                  | ISSUE         |
|                                                                       |                                                                                                                                                                                                 | 833 Assembly       |                  | 1             |