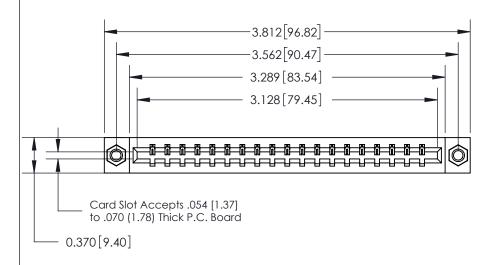

ISSUE NUMBER ORIGINAL

833 Series High Temp Card Edge Connector Part Number: 833-019-500-607

**EDAC INC** TORONTO, ONTARIO CANADA

THESE DRAWINGS AND SPECIFICATIONS ARE THE PROPERTY OF EDAC INC., AND SHALL NOT BE REPRODUCED, OR COPIED OR USED AS THE BASIS FOR THE MANUFACTURE OR SALE OF APPARATUS WITHOUT WRITTEN PERMISSION.

| ACAD REFERENCE NO. | 833 ENG MASTER   |  |  |
|--------------------|------------------|--|--|
| DRAWN: J.LEE       | DATE: OCT. 14/09 |  |  |
| CHECKED:           | DATE:            |  |  |
| SCALE: NTS         | SHEET 1 OF 3     |  |  |
| DRAWING NUMBER     | ISSUE            |  |  |
| 833 Assembly       | 1 1              |  |  |