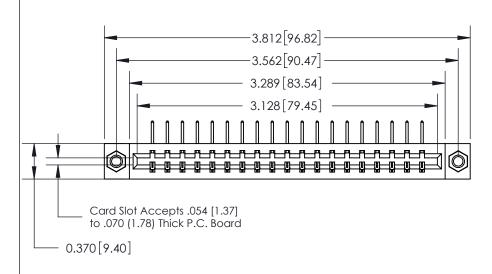

## **Contact Detail**

558-90 Degree Bend (Code 541 Contacts)

.156 [3.96] Contact Spacing x .200 [5.08] Row Spacing

THIS IS A C.A.D. GENERATED DRAWING DO NOT MAKE MANUAL REVISIONS TO MASTER.

ISSUE NUMBER ORIGINAL

**SECTION A-A** 0.388 [9.86] Card Slot .160 [4.06] Point of Contact-