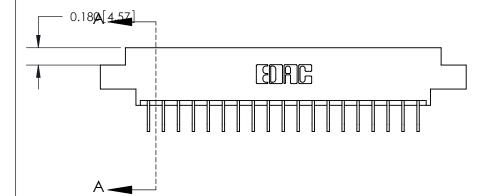

**Bend Detail Mounting Options** 

**See Accompanying Page for:** 

ORIGINAL (1)

ORIGINAL

| 833 Series High Temp Card Edge Connector<br>Contact Bend Detail |                                                                                                                                                                                                   | ACAD REFERENCE NO. | 833 ENG MASTER   |               |
|-----------------------------------------------------------------|---------------------------------------------------------------------------------------------------------------------------------------------------------------------------------------------------|--------------------|------------------|---------------|
|                                                                 |                                                                                                                                                                                                   | DRAWN: J.LEE       | DATE: OCT. 14/09 |               |
|                                                                 |                                                                                                                                                                                                   | CHECKED: DATE:     |                  |               |
| TORONTO, ONTARIO A SI CANADA O M                                | THESE DRAWINGS AND SPECIFICATIONS ARE THE PROPERTY OF EDAC INC., AND SHALL NOT BE REPRODUCED, OR COPIED OR USED AS THE BASIS FOR THE MANUFACTURE OR SALE OF APPARATUS WITHOUT WRITTEN PERMISSION. | SCALE: NTS         | SHEET 2          | 2 <b>OF</b> 3 |
|                                                                 |                                                                                                                                                                                                   | DRAWING NUMBER     |                  | ISSUE         |
|                                                                 |                                                                                                                                                                                                   | 833 Assembly       |                  | 1             |