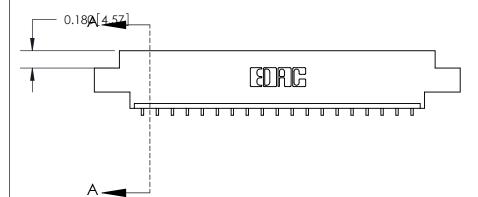

## **Contact Detail**

559-90 Degree Bend (Code 541 Contacts)

**See Accompanying Page for:** 

.156 [3.96] Contact Spacing x .200 [5.08] Row Spacing

THIS IS A C.A.D. GENERATED DRAWING DO NOT MAKE MANUAL REVISIONS TO MASTER.