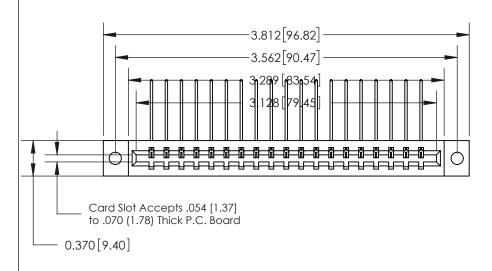

ISSUE NUMBER ORIGINAL

SECTION A-A 0.388 [9.86] Card Slot .160 [4.06] Point of Contact-