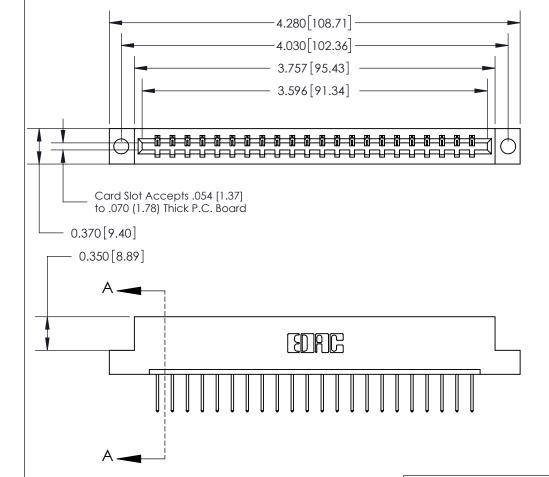

## See Accompanying Page for:

- **Bend Detail**
- **Mounting Options**

833 Series High Temp Card Edge Connector Part Number: 833-022-523-104

**EDAC INC** TORONTO, ONTARIO CANADA

THESE DRAWINGS AND SPECIFICATIONS ARE THE PROPERTY OF EDAC INC.,AND SHALL NOT BE REPRODUCED, OR COPIED OR USED AS THE BASIS FOR THE MANUFACTURE OR SALE OF APPARATUS WITHOUT WRITTEN PERMISSION.

| ACAD REFERENCE NO. | 833 ENG MASTER   |  |  |
|--------------------|------------------|--|--|
| DRAWN: J.LEE       | DATE: OCT. 14/09 |  |  |
| CHECKED:           | DATE:            |  |  |
| SCALE: NTS         | SHEET 1 OF 3     |  |  |
| DRAWING NUMBER     | ISSUE            |  |  |
| 833 Assembly       | 1                |  |  |