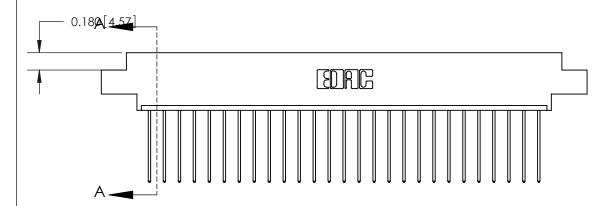

ORIGINAL (1)

ORIGINAL

| 833 Series High Temp Card Edge Connector<br>Contact Bend Detail |                                                                                                                                                                                                 | ACAD REFERENCE NO. | 833 ENG MASTER  |               |
|-----------------------------------------------------------------|-------------------------------------------------------------------------------------------------------------------------------------------------------------------------------------------------|--------------------|-----------------|---------------|
|                                                                 |                                                                                                                                                                                                 | DRAWN: J.LEE       | DATE:OCT. 14/09 |               |
|                                                                 |                                                                                                                                                                                                 | CHECKED:           | DATE:           |               |
| TORONTO, ONTARIO AF                                             | THESE DRAWINGS AND SPECIFICATIONS ARE THE PROPERTY OF EDAC INC.,AND SHALL NOT BE REPRODUCED,OR COPIED OR USED AS THE BASIS FOR THE MANUFACTURE OR SALE OF APPARATUS WITHOUT WRITTEN PERMISSION. | SCALE: NTS         | SHEET 2         | 2 <b>OF</b> 3 |
|                                                                 |                                                                                                                                                                                                 | DRAWING NUMBER     |                 | ISSUE         |
|                                                                 |                                                                                                                                                                                                 | 833 Assembly       |                 | 1             |