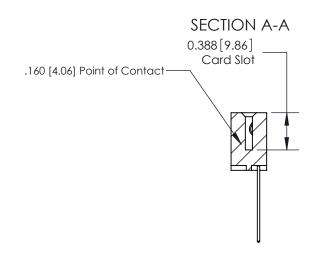

ORIGINAL (1)

ORIGINAL

| 833 Series High Temp Card Edge Connector<br>Contact Bend Detail |                                                                                                                                                                                                 | ACAD REFERENCE NO. | 833 ENG MASTER  |               |
|-----------------------------------------------------------------|-------------------------------------------------------------------------------------------------------------------------------------------------------------------------------------------------|--------------------|-----------------|---------------|
|                                                                 |                                                                                                                                                                                                 | DRAWN: J.LEE       | DATE:OCT. 14/09 |               |
|                                                                 |                                                                                                                                                                                                 | CHECKED:           | DATE:           |               |
| TORONTO, ONTARIO AF                                             | THESE DRAWINGS AND SPECIFICATIONS ARE THE PROPERTY OF EDAC INC.,AND SHALL NOT BE REPRODUCED,OR COPIED OR USED AS THE BASIS FOR THE MANUFACTURE OR SALE OF APPARATUS WITHOUT WRITTEN PERMISSION. | SCALE: NTS         | SHEET 2         | 2 <b>OF</b> 3 |
|                                                                 |                                                                                                                                                                                                 | DRAWING NUMBER     |                 | ISSUE         |
|                                                                 |                                                                                                                                                                                                 | 833 Assembly       |                 | 1             |