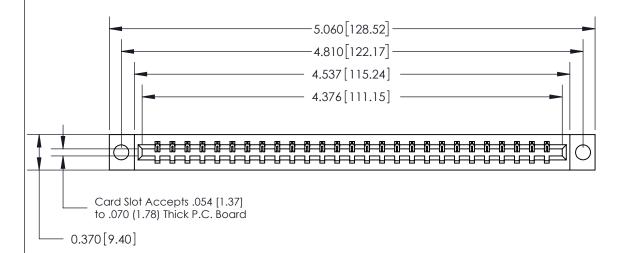

## See Accompanying Page for:

- **Bend Detail**
- **Mounting Options**

833 Series High Temp Card Edge Connector Part Number: 833-027-541-604

**EDAC INC** TORONTO, ONTARIO CANADA

THESE DRAWINGS AND SPECIFICATIONS ARE THE PROPERTY OF EDAC INC.,AND SHALL NOT BE REPRODUCED, OR COPIED OR USED AS THE BASIS FOR THE MANUFACTURE OR SALE OF APPARATUS WITHOUT WRITTEN PERMISSION.

| ACAD REFERENCE NO. | 833 ENG MASTER   |       |  |
|--------------------|------------------|-------|--|
| DRAWN: J.LEE       | DATE: OCT. 14/09 |       |  |
| CHECKED:           | DATE:            |       |  |
| SCALE: NTS         | SHEET 1          | OF 3  |  |
| DRAWING NUMBER     |                  | ISSUE |  |
| 833 Assembly       |                  | 1     |  |