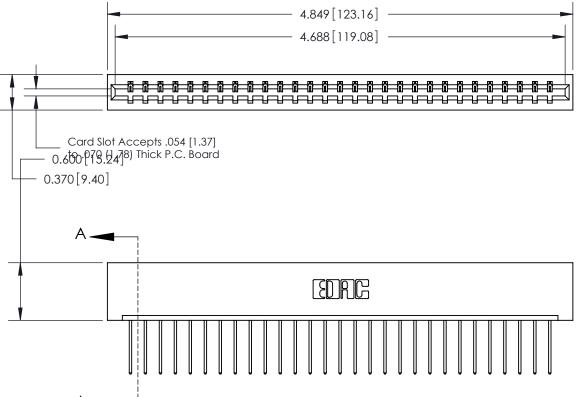

**Mounting Option** 01-No Mounting Lugs **Contact Detail** 

THIS IS A C.A.D. GENERATED DRAWING DO NOT MAKE MANUAL REVISIONS TO MASTER.

ORIGINAL

1

540-Wire Wrap .025 Sq.(0.64 Sq.) - Tail LG=.560(14.22) .156 [3.96] Contact Spacing x .200 [5.08] Row Spacing

## See Accompanying Page for:

- **Bend Detail**
- **Mounting Options**

833 Series High Temp Card Edge Connector Part Number: 833-029-540-101

**EDAC INC** TORONTO, ONTARIO CANADA

THESE DRAWINGS AND SPECIFICATIONS ARE THE PROPERTY OF EDAC INC.,AND SHALL NOT BE REPRODUCED, OR COPIED OR USED AS THE BASIS FOR THE MANUFACTURE OR SALE OF APPARATUS WITHOUT WRITTEN PERMISSION.

| ACAD REFERENCE NO. | 833 ENG MASTER   |  |  |
|--------------------|------------------|--|--|
| DRAWN: J.LEE       | DATE: OCT. 14/09 |  |  |
| CHECKED:           | DATE:            |  |  |
| SCALE: NTS         | SHEET 1 OF 3     |  |  |
| DRAWING NUMBER     | ISSUE            |  |  |
| 833 Assembly       | 1                |  |  |