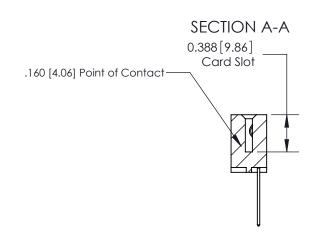

**Mounting Option** 01-No Mounting Lugs **Contact Detail** 

THIS IS A C.A.D. GENERATED DRAWING DO NOT MAKE MANUAL REVISIONS TO MASTER.

ORIGINAL

1

540-Wire Wrap .025 Sq.(0.64 Sq.) - Tail LG=.560(14.22) .156 [3.96] Contact Spacing x .200 [5.08] Row Spacing

## See Accompanying Page for:

- **Bend Detail**
- **Mounting Options**

833 Series High Temp Card Edge Connector Part Number: 833-029-540-101

**EDAC INC** TORONTO, ONTARIO CANADA

THESE DRAWINGS AND SPECIFICATIONS ARE THE PROPERTY OF EDAC INC.,AND SHALL NOT BE REPRODUCED, OR COPIED OR USED AS THE BASIS FOR THE MANUFACTURE OR SALE OF APPARATUS WITHOUT WRITTEN PERMISSION.

| ACAD REFERENCE NO. | 833 ENG MASTER   |  |  |
|--------------------|------------------|--|--|
| DRAWN: J.LEE       | DATE: OCT. 14/09 |  |  |
| CHECKED:           | DATE:            |  |  |
| SCALE: NTS         | SHEET 1 OF 3     |  |  |
| DRAWING NUMBER     | ISSUE            |  |  |
| 833 Assembly       | 1                |  |  |