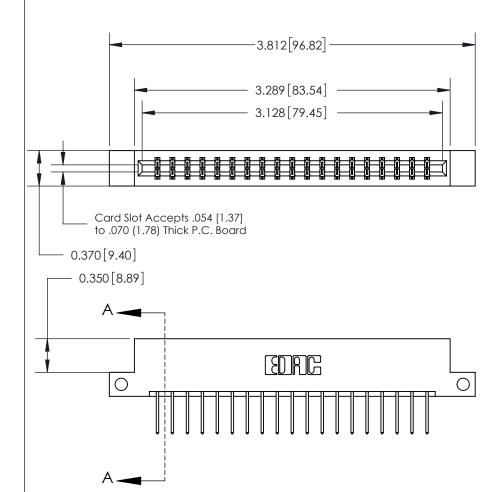

## **See Accompanying Page for:**

- **Bend Detail**
- **Mounting Options**

833 Series High Temp Card Edge Connector Part Number: 833-038-523-212

**EDAC INC** TORONTO, ONTARIO CANADA

THESE DRAWINGS AND SPECIFICATIONS ARE THE PROPERTY OF EDAC INC.,AND SHALL NOT BE REPRODUCED, OR COPIED OR USED AS THE BASIS FOR THE MANUFACTURE OR SALE OF APPARATUS WITHOUT WRITTEN PERMISSION.

| ACAD REFERENCE NO. |         | 833 ENG MASTER   |       |  |
|--------------------|---------|------------------|-------|--|
| DRAWN: J.LEE       |         | DATE: OCT. 14/09 |       |  |
| CHECKED:           |         | DATE:            |       |  |
| SCALE: NTS         |         | SHEET            | OF 3  |  |
| DRAWING NUMBER     |         |                  | ISSUE |  |
| 833 As             | ssembly |                  | 1     |  |