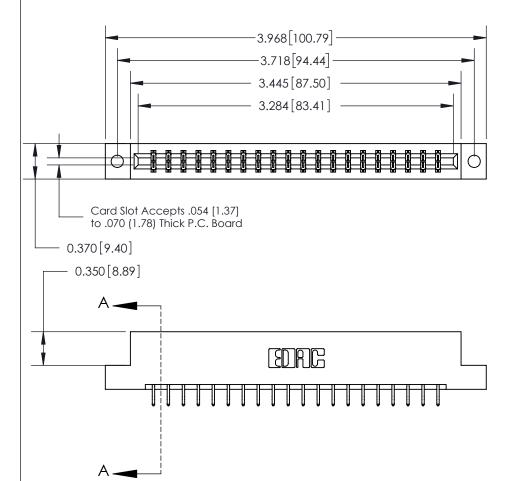

833 Series High Temp Card Edge Connector Part Number: 833-040-556-202

**EDAC INC** TORONTO, ONTARIO CANADA

THESE DRAWINGS AND SPECIFICATIONS ARE THE PROPERTY OF EDAC INC.,AND SHALL NOT BE REPRODUCED, OR COPIED OR USED AS THE BASIS FOR THE MANUFACTURE OR SALE OF APPARATUS WITHOUT WRITTEN PERMISSION.

| ı |                |                  |       |  |
|---|----------------|------------------|-------|--|
|   | DRAWN: J.LEE   | DATE: OCT. 14/09 |       |  |
|   | CHECKED:       | DATE:            |       |  |
|   | SCALE: NTS     | SHEET 1          | OF 3  |  |
|   | DRAWING NUMBER |                  | ISSUE |  |
|   | 833 Assembly   |                  | 1     |  |