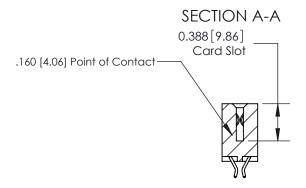

833 Series High Temp Card Edge Connector Part Number: 833-040-556-202

**EDAC INC** TORONTO, ONTARIO CANADA

THESE DRAWINGS AND SPECIFICATIONS ARE THE PROPERTY OF EDAC INC.,AND SHALL NOT BE REPRODUCED, OR COPIED OR USED AS THE BASIS FOR THE MANUFACTURE OR SALE OF APPARATUS WITHOUT WRITTEN PERMISSION.

| ı |                |                  |       |  |
|---|----------------|------------------|-------|--|
|   | DRAWN: J.LEE   | DATE: OCT. 14/09 |       |  |
|   | CHECKED:       | DATE:            |       |  |
|   | SCALE: NTS     | SHEET 1          | OF 3  |  |
|   | DRAWING NUMBER |                  | ISSUE |  |
|   | 833 Assembly   |                  | 1     |  |