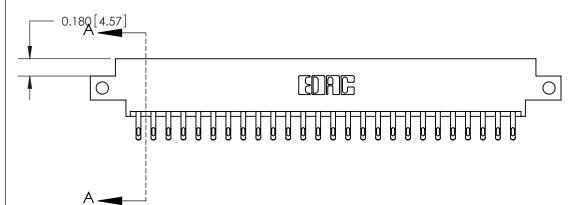

## **Contact Detail**

555-Extender Board Bend (Code 500 Contacts)

.156 [3.96] Contact Spacing x .200 [5.08] Row Spacing

THIS IS A C.A.D. GENERATED DRAWING DO NOT MAKE MANUAL REVISIONS TO MASTER.

ISSUE NUMBER