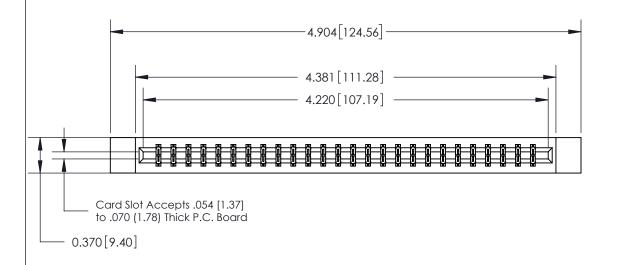

## **See Accompanying Page for:**

- **Bend Detail**
- **Mounting Options**

833 Series High Temp Card Edge Connector Part Number: 833-052-555-812

**EDAC INC** TORONTO, ONTARIO CANADA

THESE DRAWINGS AND SPECIFICATIONS ARE THE PROPERTY OF EDAC INC.,AND SHALL NOT BE REPRODUCED, OR COPIED OR USED AS THE BASIS FOR THE MANUFACTURE OR SALE OF APPARATUS WITHOUT WRITTEN PERMISSION.