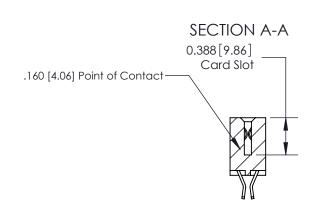

## **Contact Detail**

555-Extender Board Bend (Code 500 Contacts)

.156 [3.96] Contact Spacing x .200 [5.08] Row Spacing

THIS IS A C.A.D. GENERATED DRAWING DO NOT MAKE MANUAL REVISIONS TO MASTER.

ISSUE NUMBER