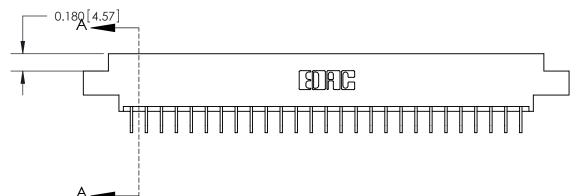

**Mounting Option** 

04-.156 (3.96) Dia. Mounting Holes

## **Contact Detail**

559-90 Degree Bend (Code 541 Contacts)

.156 [3.96] Contact Spacing x .200 [5.08] Row Spacing

THIS IS A C.A.D. GENERATED DRAWING DO NOT MAKE MANUAL REVISIONS TO MASTER.

ISSUE NUMBER ORIGINAL

## SECTION A-A 0.388 [9.86] Card Slot .160 [4.06] Point of Contact-