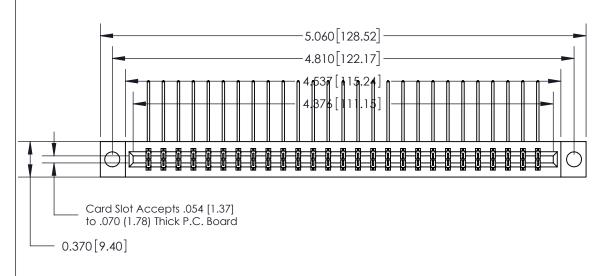

## **See Accompanying Page for:**

- **Bend Detail**
- **Mounting Options**

833 Series High Temp Card Edge Connector Part Number: 833-054-559-804

**EDAC INC** TORONTO, ONTARIO CANADA

THESE DRAWINGS AND SPECIFICATIONS ARE THE PROPERTY OF EDAC INC.,AND SHALL NOT BE REPRODUCED, OR COPIED OR USED AS THE BASIS FOR THE MANUFACTURE OR SALE OF APPARATUS WITHOUT WRITTEN PERMISSION.

| ACAD REFERENCE NO. | 833 ENG MASTER   |  |  |
|--------------------|------------------|--|--|
| DRAWN: J.LEE       | DATE: OCT. 14/09 |  |  |
| CHECKED:           | DATE:            |  |  |
| SCALE: NTS         | SHEET 1 OF 3     |  |  |
| DRAWING NUMBER     | ISSUE            |  |  |
| 833 Assembly       | 1                |  |  |