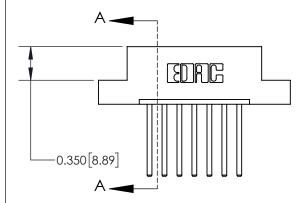

**Mounting Option** 

04-.156 (3.96) Dia. Mounting Holes

## **Contact Detail**

544-Wire Wrap .050x.025(1.27x0.64) - Tail LG=.750(19.05) .156 [3.96] Contact Spacing x .200 [5.08] Row Spacing





**See Accompanying Page for:** 

**Contact Bend Details** 

THIS IS A C.A.D. GENERATED DRAWING DO NOT MAKE MANUAL REVISIONS TO MASTER.



ISSUE NUMBER ORIGINAL



837/887 Series High Temp Card Edge Connector Part Number: 837-007-544-104



**EDAC INC** TORONTO, ONTARIO CANADA

THESE DRAWINGS AND SPECIFICATIONS ARE THE PROPERTY OF EDAC INC.,AND SHALL NOT BE REPRODUCED, OR COPIED OR USED AS THE BASIS FOR THE MANUFACTURE OR SALE OF APPARATUS WITHOUT WRITTEN PERMISSION.

| ACAD REFERENCE NO. 837 ENG MASTE |                  |  |  |
|----------------------------------|------------------|--|--|
| DRAWN: J.LEE                     | DATE: OCT. 06/09 |  |  |
| CHECKED:                         | DATE:            |  |  |
| SCALE: NTS                       | SHEET 1 OF 2     |  |  |
| DRAWING NUMBER