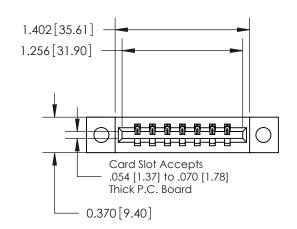

## **Contact Detail**

544-Wire Wrap .050x.025(1.27x0.64) - Tail LG=.750(19.05) .156 [3.96] Contact Spacing x .200 [5.08] Row Spacing

**See Accompanying Page for:** 

**Contact Bend Details** 

THIS IS A C.A.D. GENERATED DRAWING DO NOT MAKE MANUAL REVISIONS TO MASTER.