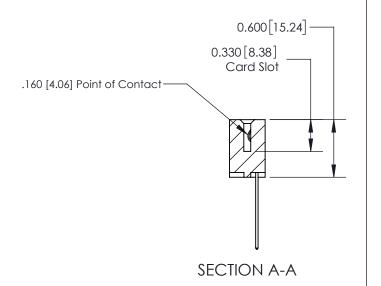

ISSUE NUMBER

ORIGINAL

1

| 837/887 Series High Temp Card Edge Connector<br>Contact Bend Detail |                                                                                                  | ACAD REFERENCE NO. | 837 ENG MASTER   |       |
|---------------------------------------------------------------------|--------------------------------------------------------------------------------------------------|--------------------|------------------|-------|
|                                                                     |                                                                                                  | DRAWN: J.LEE       | DATE: OCT. 06/09 |       |
|                                                                     |                                                                                                  | CHECKED:           | DATE:            |       |
| EDAC INC THESE DRAWINGS AND SPECIFICATIONS                          | SCALE: NTS                                                                                       | SHEET              | 2 <b>OF</b> 2    |       |
| TORONTO, ONTARIO CANADA                                             | ARE THE PROPERTY OF EDAC INC.,AND SHALL NOT BE REPRODUCED,OR COPIED OR USED AS THE BASIS FOR THE | DRAWING NUMBER     | •                | ISSUE |
| YOUR CONNECTION TO QUALITY & SERVICE                                | MANUFACTURE OR SALE OF APPARATUS WITHOUT WRITTEN PERMISSION.                                     | 837 Assembly       |                  | 1     |