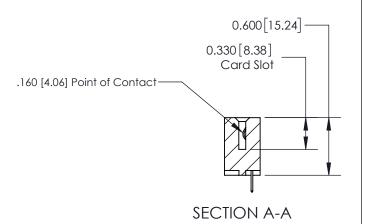

## **Contact Detail**

524-P.C. Tail .018 Sq.(0.46 Sq.) - Tail LG=.175(4.45) .156 [3.96] Contact Spacing x .200 [5.08] Row Spacing

**See Accompanying Page for:** 

**Contact Bend Details** 

THIS IS A C.A.D. GENERATED DRAWING DO NOT MAKE MANUAL REVISIONS TO MASTER.