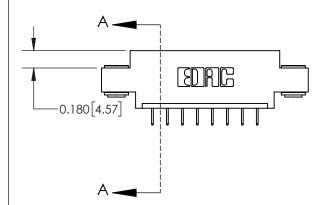

**Mounting Option** 

03-.116 (2.95) I.D. Floating Eyelets

## **Contact Detail**

524-P.C. Tail .018 Sq.(0.46 Sq.) - Tail LG=.175(4.45) .156 [3.96] Contact Spacing x .200 [5.08] Row Spacing





**See Accompanying Page for:** 

**Contact Bend Details** 

THIS IS A C.A.D. GENERATED DRAWING DO NOT MAKE MANUAL REVISIONS TO MASTER.



ISSUE NUMBER

1

ORIGINAL



| 837/887 Series High Temp Card Edge Connector |
|----------------------------------------------|
| Part Number: 837-008-524-603                 |



**EDAC INC** TORONTO, ONTARIO CANADA

THESE DRAWINGS AND SPECIFICATIONS ARE THE PROPERTY OF EDAC INC., AND SHALL NOT BE REPRODUCED, OR COPIED OR USED AS THE BASIS FOR THE MANUFACTURE OR SALE OF APPARATUS WITHOUT WRITTEN PERMISSION.

| ACAD REFERENCE NO. | 837 ENG MASTER   |  |  |
|--------------------|------------------|--|--|
| DRAWN: J.LEE       | DATE: OCT. 06/09 |  |  |
| CHECKED:           | DATE:            |  |  |
| SCALE: NTS         | SHEET 1 OF 2     |  |  |
| DRAWIN