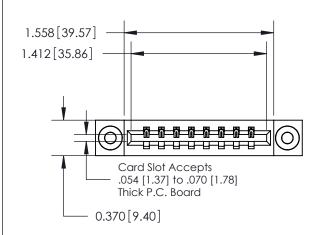

**Mounting Option** 

03-.116 (2.95) I.D. Floating Eyelets

## **Contact Detail**

524-P.C. Tail .018 Sq.(0.46 Sq.) - Tail LG=.175(4.45) .156 [3.96] Contact Spacing x .200 [5.08] Row Spacing

**See Accompanying Page for:** 

**Contact Bend Details** 

THIS IS A C.A.D. GENERATED DRAWING DO NOT MAKE MANUAL REVISIONS TO MASTER.