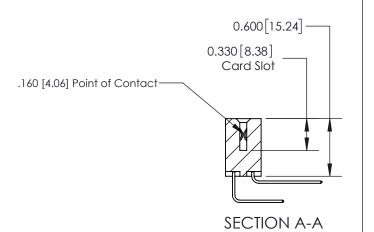

## **Contact Detail**

558-90 Degree Bend (Code 541 Contacts)

.156 [3.96] Contact Spacing x .200 [5.08] Row Spacing

**See Accompanying Page for:** 

**Contact Bend Details** 

THIS IS A C.A.D. GENERATED DRAWING DO NOT MAKE MANUAL REVISIONS TO MASTER.

ISSUE NUMBER

ORIGINAL

1

| 837/887 Series High Temp Card Edge Connector<br>Contact Bend Detail |                                                                                                                                                                                                 | ACAD REFERENCE NO. | 837 ENG MASTER   |               |
|---------------------------------------------------------------------|-------------------------------------------------------------------------------------------------------------------------------------------------------------------------------------------------|--------------------|------------------|---------------|
|                                                                     |                                                                                                                                                                                                 | DRAWN: J.LEE       | DATE: OCT. 06/09 |               |
|                                                                     |                                                                                                                                                                                                 | CHECKED:           | DATE:            |               |
| EDAC INC                                                            | THESE DRAWINGS AND SPECIFICATIONS ARE THE PROPERTY OF EDAC INC.,AND SHALL NOT BE REPRODUCED,OR COPIED OR USED AS THE BASIS FOR THE MANUFACTURE OR SALE OF APPARATUS WITHOUT WRITTEN PERMISSION. | SCALE: NTS         | SHEET            | 2 <b>OF</b> 2 |
| TORONTO, ONTARIO CANADA                                             |                                                                                                                                                                                                 | DRAWING NUMBER     | •                | ISSUE         |
| YOUR CONNECTION TO QUALITY & SERVICE                                |                                                                                                                                                                                                 | 837 Assembly       |                  | 1             |