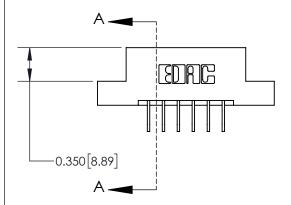

## **Mounting Option**

04-.156 (3.96) Dia. Mounting Holes

ISSUE NUMBER

1

ORIGINAL

| 837/887 Series High Temp Card Edge Connector |
|----------------------------------------------|
| Part Number: 837-012-558-204                 |

YOUR CONNECTION TO QUALITY & SERVICE