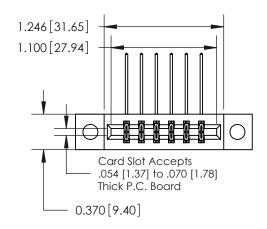

## **Mounting Option**

04-.156 (3.96) Dia. Mounting Holes

ISSUE NUMBER

1

ORIGINAL

| 837/887 Series High Temp Card Edge Connector |
|----------------------------------------------|
| Part Number: 837-012-558-204                 |

YOUR CONNECTION TO QUALITY & SERVICE