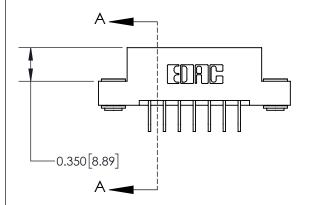

ISSUE NUMBER ORIGINAL

1

| 837/887 Series High Temp Card Edge Connector |
|----------------------------------------------|
| Part Number: 837-014-558-203                 |

**EDAC INC** TORONTO, ONTARIO CANADA