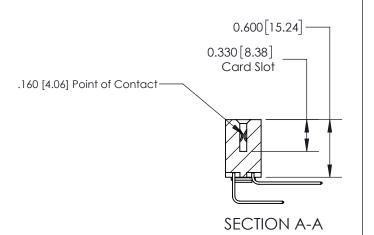

**Mounting Option** 

03-.116 (2.95) I.D. Floating Eyelets

ISSUE NUMBER ORIGINAL

1

| 837/887 Series High Temp Card Edge Connector |
|----------------------------------------------|
| Part Number: 837-014-558-203                 |

**EDAC INC** TORONTO, ONTARIO CANADA