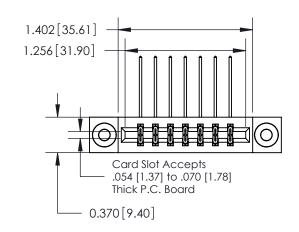

## **Contact Detail**

558-90 Degree Bend (Code 541 Contacts)

.156 [3.96] Contact Spacing x .200 [5.08] Row Spacing

**See Accompanying Page for:** 

**Contact Bend Details** 

THIS IS A C.A.D. GENERATED DRAWING DO NOT MAKE MANUAL REVISIONS TO MASTER.

ISSUE NUMBER ORIGINAL

1

| 837/887 Series High Temp Card Edge Connector |
|----------------------------------------------|
| Part Number: 837-014-558-203                 |

**EDAC INC** TORONTO, ONTARIO CANADA