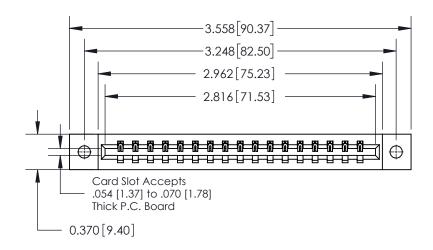

**Mounting Option** 

02-.128 (3.25) Dia. Mounting Holes

## **Contact Detail**

500-Wire Hole .050x.025(1.27x0.64) - Tail LG=.260(6.60)

.156 [3.96] Contact Spacing x .200 [5.08] Row Spacing

THIS IS A C.A.D. GENERATED DRAWING DO NOT MAKE MANUAL REVISIONS TO MASTER.

ISSUE NUMBER ORIGINAL

0.600 [15.24] 0.330[8.38] Card Slot .160 [4.06] Point of Contact SECTION A-A

**See Accompanying Page for:** 

**Contact Bend Details** 

837/887 Series High Temp Card Edge Connector Part Number: 837-017-500-102