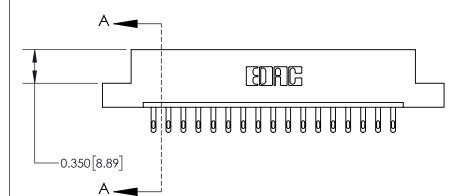

ISSUE NUMBER ORIGINAL

0.600 [15.24] 0.330[8.38] Card Slot .160 [4.06] Point of Contact SECTION A-A

**See Accompanying Page for:** 

**Contact Bend Details** 

837/887 Series High Temp Card Edge Connector Part Number: 837-017-500-102