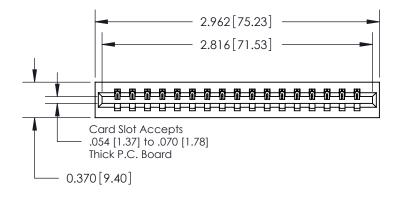

## **Contact Detail**

540-Wire Wrap .025 Sq.(0.64 Sq.) - Tail LG=.560(14.22) .156 [3.96] Contact Spacing x .200 [5.08] Row Spacing

THIS IS A C.A.D. GENERATED DRAWING DO NOT MAKE MANUAL REVISIONS TO MASTER.

ISSUE NUMBER

ORIGINAL

**See Accompanying Page for:** 

**Contact Bend Details** 

837/887 Series High Temp Card Edge Connector Part Number: 837-017-540-101

YOUR CONNECTION TO QUALITY & SERVICE

**EDAC INC** TORONTO, ONTARIO CANADA