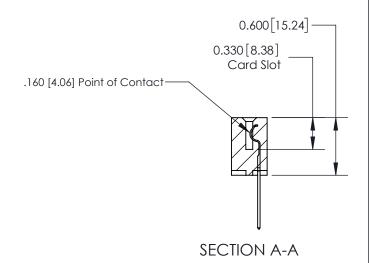

ISSUE NUMBER

ORIGINAL

1

| 837/887 Series High Temp Card Edge Connector<br>Contact Bend Detail |                                                                                                                                     | ACAD REFERENCE NO. | 837 ENG MASTER   |               |
|---------------------------------------------------------------------|-------------------------------------------------------------------------------------------------------------------------------------|--------------------|------------------|---------------|
|                                                                     |                                                                                                                                     | DRAWN: J.LEE       | DATE: OCT. 06/09 |               |
|                                                                     |                                                                                                                                     | CHECKED:           | DATE:            |               |
| EDAC INC                                                            | THESE DRAWINGS AND SPECIFICATIONS ARE THE PROPERTY OF EDAC INC.,AND SHALL NOT BE REPRODUCED, OR COPIED OR USED AS THE BASIS FOR THE | SCALE: NTS         | SHEET            | 2 <b>OF</b> 2 |
| TORONTO, ONTARIO CANADA                                             |                                                                                                                                     | DRAWING NUMBER     | •                | ISSUE         |
| YOUR CONNECTION TO QUALITY & SERVICE                                | MANUFACTURE OR SALE OF APPARATUS WITHOUT WRITTEN PERMISSION.                                                                        | 837 Assembly       |                  | 1             |