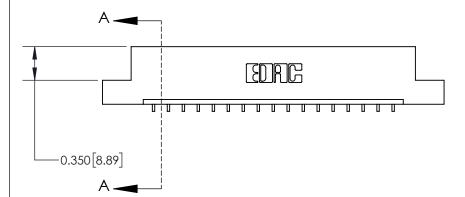

**See Accompanying Page for:** 

**Contact Bend Details** 

837/887 Series High Temp Card Edge Connector Part Number: 837-017-559-104

YOUR CONNECTION TO QUALITY & SERVICE

**EDAC INC** TORONTO, ONTARIO CANADA

ISSUE NUMBER

ORIGINAL

1

| 837/887 Series High Temp Card Edge Connector<br>Contact Bend Detail |                                                                                                                                                             | ACAD REFERENCE NO. | 837 ENG MASTER   |               |
|---------------------------------------------------------------------|-------------------------------------------------------------------------------------------------------------------------------------------------------------|--------------------|------------------|---------------|
|                                                                     |                                                                                                                                                             | DRAWN: J.LEE       | DATE: OCT. 06/09 |               |
|                                                                     |                                                                                                                                                             | CHECKED:           | DATE:            |               |
| EDAC INC                                                            | TORONTO, ONTARIO CANADA  ARE THE PROPERTY OF EDAC INC. AND SHALL NOT BE REPRODUCED, OR COPIED OR USED AS THE BASIS FOR THE MANUFACTURE OR SALE OF APPARATUS | SCALE: NTS         | SHEET            | 2 <b>OF</b> 2 |
| TORONTO, ONTARIO                                                    |                                                                                                                                                             | DRAWING NUMBER     | •                | ISSUE         |
| YOUR CONNECTION TO QUALITY & SERVICE                                |                                                                                                                                                             | 837 Assembly       |                  | 1             |