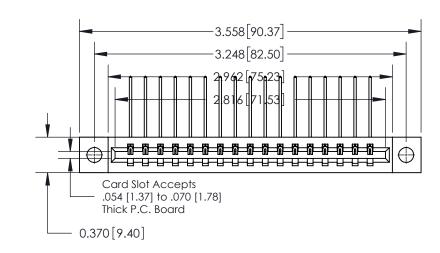

**Mounting Option** 

04-.156 (3.96) Dia. Mounting Holes

## **Contact Detail**

559-90 Degree Bend (Code 541 Contacts)

.156 [3.96] Contact Spacing x .200 [5.08] Row Spacing

THIS IS A C.A.D. GENERATED DRAWING DO NOT MAKE MANUAL REVISIONS TO MASTER.

ISSUE NUMBER ORIGINAL

**See Accompanying Page for:** 

**Contact Bend Details** 

837/887 Series High Temp Card Edge Connector Part Number: 837-017-559-104

YOUR CONNECTION TO QUALITY & SERVICE

**EDAC INC** TORONTO, ONTARIO CANADA