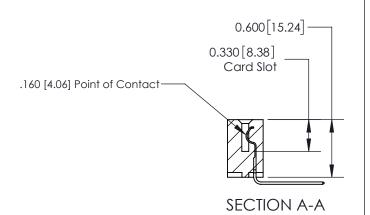

**See Accompanying Page for:** 

**Contact Bend Details** 

837/887 Series High Temp Card Edge Connector Part Number: 837-017-559-104

YOUR CONNECTION TO QUALITY & SERVICE

**EDAC INC** TORONTO, ONTARIO CANADA

ISSUE NUMBER

ORIGINAL

1

| 837/887 Series High Temp Card Edge Connector<br>Contact Bend Detail |                                                                                                                                                             | ACAD REFERENCE NO. | 837 ENG MASTER   |               |
|---------------------------------------------------------------------|-------------------------------------------------------------------------------------------------------------------------------------------------------------|--------------------|------------------|---------------|
|                                                                     |                                                                                                                                                             | DRAWN: J.LEE       | DATE: OCT. 06/09 |               |
|                                                                     |                                                                                                                                                             | CHECKED:           | DATE:            |               |
| EDAC INC                                                            | TORONTO, ONTARIO CANADA  ARE THE PROPERTY OF EDAC INC. AND SHALL NOT BE REPRODUCED, OR COPIED OR USED AS THE BASIS FOR THE MANUFACTURE OR SALE OF APPARATUS | SCALE: NTS         | SHEET            | 2 <b>OF</b> 2 |
| TORONTO, ONTARIO                                                    |                                                                                                                                                             | DRAWING NUMBER     | •                | ISSUE         |
| YOUR CONNECTION TO QUALITY & SERVICE                                |                                                                                                                                                             | 837 Assembly       |                  | 1             |