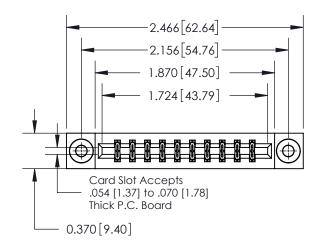

| 837/887 Series High Temp Card Edge Connector |
|----------------------------------------------|
| Part Number: 837-020-523-803                 |

YOUR CONNECTION TO QUALITY & SERVICE

**EDAC INC** TORONTO, ONTARIO CANADA

THESE DRAWINGS AND SPECIFICATIONS ARE THE PROPERTY OF EDAC INC.,AND SHALL NOT BE REPRODUCED, OR COPIED OR USED AS THE BASIS FOR THE MANUFACTURE OR SALE OF APPARATUS WITHOUT WRITTEN PERMISSION.

| ACAD REFERENCE NO. | 837 ENG MASTER   |  |  |
|--------------------|------------------|--|--|
| DRAWN: J.LEE       | DATE: OCT. 06/09 |  |  |
| CHECKED:           | DATE:            |  |  |
| SCALE: NTS         | SHEET 1 OF 2     |  |  |
| DRAWING NUMBER     | ISSUE            |  |  |
| 837 Assembly       | 1                |  |  |