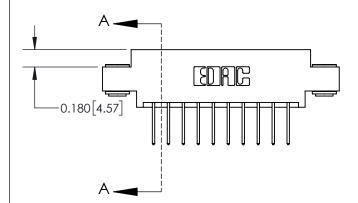

ISSUE NUMBER ORIGINAL

|                              | 0.600[15.24]——            |  |  |
|------------------------------|---------------------------|--|--|
|                              | 0.330 [8.38]<br>Card Slot |  |  |
| .160 [4.06] Point of Contact |                           |  |  |
|                              |                           |  |  |
|                              | SECTION A-A               |  |  |

| 837/887 Series High Temp Card Edge Connector |
|----------------------------------------------|
| Part Number: 837-020-523-803                 |

YOUR CONNECTION TO QUALITY & SERVICE

**EDAC INC** TORONTO, ONTARIO CANADA

THESE DRAWINGS AND SPECIFICATIONS ARE THE PROPERTY OF EDAC INC.,AND SHALL NOT BE REPRODUCED, OR COPIED OR USED AS THE BASIS FOR THE MANUFACTURE OR SALE OF APPARATUS WITHOUT WRITTEN PERMISSION.

| ACAD REFERENCE NO. | 837 ENG MASTER   |  |  |
|--------------------|------------------|--|--|
| DRAWN: J.LEE       | DATE: OCT. 06/09 |  |  |
| CHECKED:           | DATE:            |  |  |
| SCALE: NTS         | SHEET 1 OF 2     |  |  |
| DRAWING NUMBER     | ISSUE            |  |  |
| 837 Assembly       | 1                |  |  |