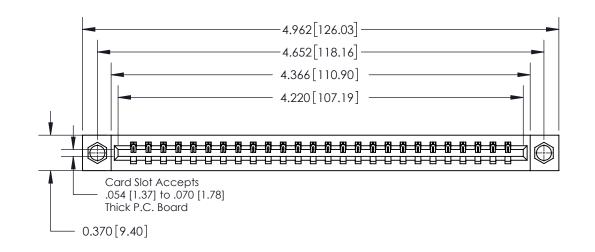

**Mounting Option** 

08-#4-40 Unified Threaded Inserts

## **Contact Detail**

544-Wire Wrap .050x.025(1.27x0.64) - Tail LG=.750(19.05)

.156 [3.96] Contact Spacing x .200 [5.08] Row Spacing

THIS IS A C.A.D. GENERATED DRAWING DO NOT MAKE MANUAL REVISIONS TO MASTER.

ISSUE NUMBER

ORIGINAL

See Accompanying Page for:

**Contact Bend Details** 

YOUR CONNECTION TO QUALITY & SERVICE

**EDAC INC** TORONTO, ONTARIO CANADA

Part Number: 837-026-544-608

837/887 Series High Temp Card Edge Connector