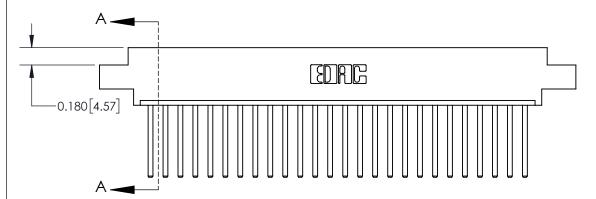

## **Contact Detail**

544-Wire Wrap .050x.025(1.27x0.64) - Tail LG=.750(19.05)

.156 [3.96] Contact Spacing x .200 [5.08] Row Spacing

THIS IS A C.A.D. GENERATED DRAWING DO NOT MAKE MANUAL REVISIONS TO MASTER.

ISSUE NUMBER

ORIGINAL

See Accompanying Page for:

**Contact Bend Details** 

YOUR CONNECTION TO QUALITY & SERVICE

**EDAC INC** TORONTO, ONTARIO CANADA

Part Number: 837-026-544-608

837/887 Series High Temp Card Edge Connector