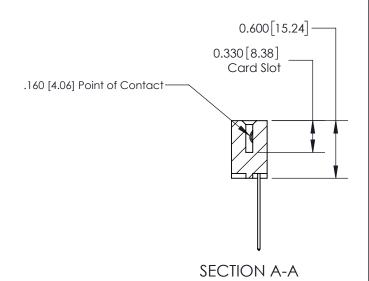

CHECKED:

ISSUE NUMBER

ORIGINAL

1

| 837/887 Series High Temp Card Edge Connector<br>Contact Bend Detail |                                                                                                                                                                                                   | ACAD REFERENCE NO. 837 EN |                  | 3 MASTER      |
|---------------------------------------------------------------------|---------------------------------------------------------------------------------------------------------------------------------------------------------------------------------------------------|---------------------------|------------------|---------------|
|                                                                     |                                                                                                                                                                                                   | DRAWN: J.LEE              | DATE: OCT. 06/09 |               |
|                                                                     |                                                                                                                                                                                                   | CHECKED:                  | DATE:            |               |
| TORONTO, ONTARIO                                                    | THESE DRAWINGS AND SPECIFICATIONS ARE THE PROPERTY OF EDAC INC., AND SHALL NOT BE REPRODUCED, OR COPIED OR USED AS THE BASIS FOR THE MANUFACTURE OR SALE OF APPARATUS WITHOUT WRITTEN PERMISSION. | SCALE: NTS                | SHEET            | 2 <b>OF</b> 2 |
|                                                                     |                                                                                                                                                                                                   | DRAWING NUMBER            | •                | ISSUE         |
| YOUR CONNECTION TO QUALITY & SERVICE                                |                                                                                                                                                                                                   | 837 Assembly              |                  | 1             |