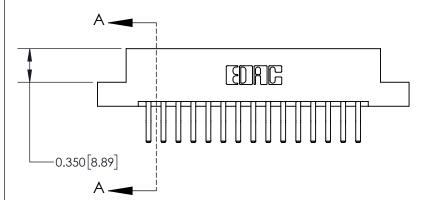

## **Contact Detail**

560-Extender Board Bend (Code 523 Contacts)

.156 [3.96] Contact Spacing x .200 [5.08] Row Spacing

THIS IS A C.A.D. GENERATED DRAWING DO NOT MAKE MANUAL REVISIONS TO MASTER.

ISSUE NUMBER ORIGINAL

837/887 Series High Temp Card Edge Connector Part Number: 837-030-560-202

YOUR CONNECTION TO QUALITY & SERVICE

**EDAC INC** TORONTO, ONTARIO CANADA

THESE DRAWINGS AND SPECIFICATIONS ARE THE PROPERTY OF EDAC INC.,AND SHALL NOT BE REPRODUCED, OR COPIED OR USED AS THE BASIS FOR THE MANUFACTURE OR SALE OF APPARATUS WITHOUT WRITTEN PERMISSION.