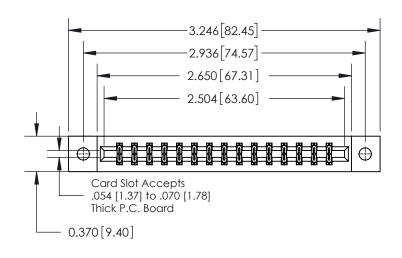

**Mounting Option** 

02-.128 (3.25) Dia. Mounting Holes

837/887 Series High Temp Card Edge Connector Part Number: 837-030-560-202

YOUR CONNECTION TO QUALITY & SERVICE

**EDAC INC** TORONTO, ONTARIO CANADA

THESE DRAWINGS AND SPECIFICATIONS ARE THE PROPERTY OF EDAC INC.,AND SHALL NOT BE REPRODUCED, OR COPIED OR USED AS THE BASIS FOR THE MANUFACTURE OR SALE OF APPARATUS WITHOUT WRITTEN PERMISSION.