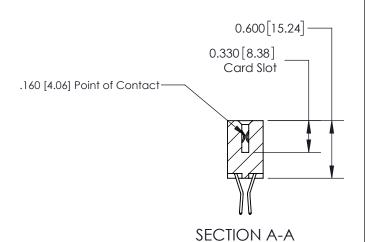

## **Contact Detail**

560-Extender Board Bend (Code 523 Contacts)

.156 [3.96] Contact Spacing x .200 [5.08] Row Spacing

THIS IS A C.A.D. GENERATED DRAWING DO NOT MAKE MANUAL REVISIONS TO MASTER.

ISSUE NUMBER ORIGINAL

**See Accompanying Page for:** 

**Contact Bend Details** 

ISSUE NUMBER

ORIGINAL

1

| 837/887 Series High Temp Card Edge Connector<br>Contact Bend Detail |                                                                                                                                                             | ACAD REFERENCE NO. | 837 ENG MASTER   |               |
|---------------------------------------------------------------------|-------------------------------------------------------------------------------------------------------------------------------------------------------------|--------------------|------------------|---------------|
|                                                                     |                                                                                                                                                             | DRAWN: J.LEE       | DATE: OCT. 06/09 |               |
|                                                                     |                                                                                                                                                             | CHECKED:           | DATE:            |               |
| EDAC INC                                                            | TORONTO, ONTARIO CANADA  ARE THE PROPERTY OF EDAC INC. AND SHALL NOT BE REPRODUCED, OR COPIED OR USED AS THE BASIS FOR THE MANUFACTURE OR SALE OF APPARATUS | SCALE: NTS         | SHEET            | 2 <b>OF</b> 2 |
| TORONTO, ONTARIO                                                    |                                                                                                                                                             | DRAWING NUMBER     | •                | ISSUE         |
| YOUR CONNECTION TO QUALITY & SERVICE                                |                                                                                                                                                             | 837 Assembly       |                  | 1             |