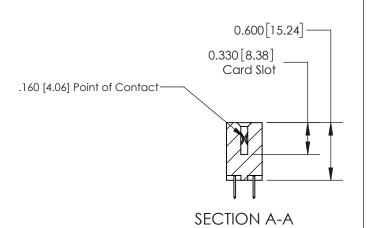

ISSUE NUMBER ORIGINAL

**See Accompanying Page for:** 

**Contact Bend Details** 

837/887 Series High Temp Card Edge Connector Part Number: 837-032-520-802

**EDAC INC** TORONTO, ONTARIO CANADA

THESE DRAWINGS AND SPECIFICATIONS ARE THE PROPERTY OF EDAC INC.,AND SHALL NOT BE REPRODUCED, OR COPIED OR USED AS THE BASIS FOR THE MANUFACTURE OR SALE OF APPARATUS WITHOUT WRITTEN PERMISSION.