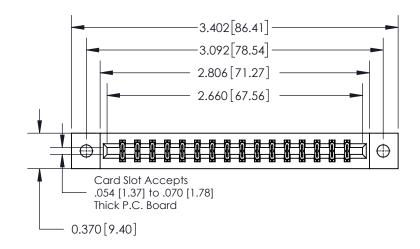

## **Contact Detail**

520-P.C. Tail .030x.018(0.76x0.46) - Tail LG=.175(4.45)

.156 [3.96] Contact Spacing x .200 [5.08] Row Spacing

THIS IS A C.A.D. GENERATED DRAWING DO NOT MAKE MANUAL REVISIONS TO MASTER.