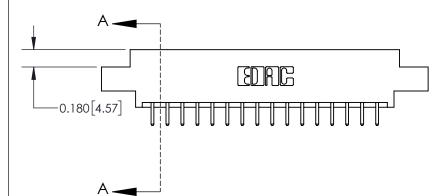

**Mounting Option** 

02-.128 (3.25) Dia. Mounting Holes

## **Contact Detail**

520-P.C. Tail .030x.018(0.76x0.46) - Tail LG=.175(4.45)

.156 [3.96] Contact Spacing x .200 [5.08] Row Spacing





THIS IS A C.A.D. GENERATED DRAWING DO NOT MAKE MANUAL REVISIONS TO MASTER.



ISSUE NUMBER ORIGINAL



**See Accompanying Page for:** 

**Contact Bend Details** 

837/887 Series High Temp Card Edge Connector Part Number: 837-032-520-802



**EDAC INC** TORONTO, ONTARIO CANADA

THESE DRAWINGS AND SPECIFICATIONS ARE THE PROPERTY OF EDAC INC.,AND SHALL NOT BE REPRODUCED, OR COPIED OR USED AS THE BASIS FOR THE MANUFACTURE OR SALE OF APPARATUS WITHOUT WRITTEN PERMISSION.

| ACAD REFERENCE NO. | 837 ENG MASTER   |  |  |
|--------------------|------------------|--|--|
| DRAWN: J.LEE       | DATE: OCT. 06/09 |  |  |
| CHECKED:           | DATE:            |  |  |
| SCALE: NTS         | SHEET 1 OF 2     |  |  |
| DRAWING NUMBER     | ISSUE            |  |  |
| 837 Assembly       | 1