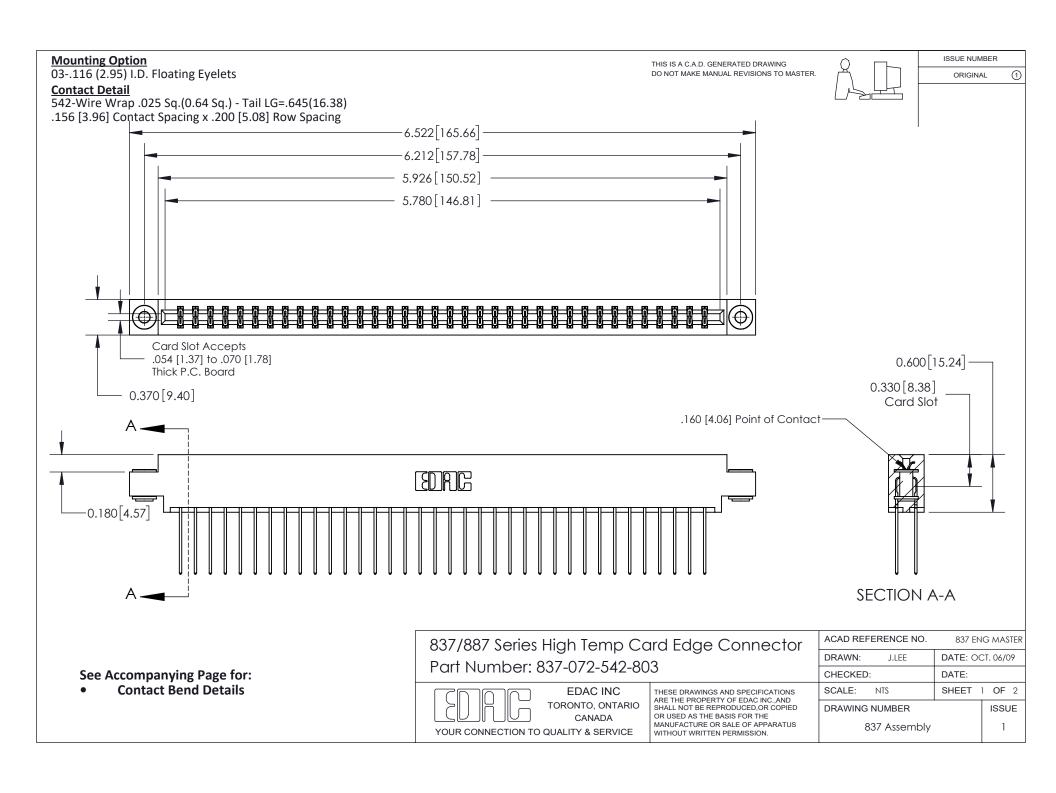

ISSUE NUMBER

ORIGINAL

1

| 837/887 Series High Temp Card Edge Connector<br>Contact Bend Detail |                                                                                                                                                                                                   | ACAD REFERENCE NO. 837 EN |                  | 3 MASTER      |
|---------------------------------------------------------------------|---------------------------------------------------------------------------------------------------------------------------------------------------------------------------------------------------|---------------------------|------------------|---------------|
|                                                                     |                                                                                                                                                                                                   | DRAWN: J.LEE              | DATE: OCT. 06/09 |               |
|                                                                     |                                                                                                                                                                                                   | CHECKED:                  | DATE:            |               |
| TORONTO, ONTARIO                                                    | THESE DRAWINGS AND SPECIFICATIONS ARE THE PROPERTY OF EDAC INC., AND SHALL NOT BE REPRODUCED, OR COPIED OR USED AS THE BASIS FOR THE MANUFACTURE OR SALE OF APPARATUS WITHOUT WRITTEN PERMISSION. | SCALE: NTS                | SHEET            | 2 <b>OF</b> 2 |
|                                                                     |                                                                                                                                                                                                   | DRAWING NUMBER            | •                | ISSUE         |
| YOUR CONNECTION TO QUALITY & SERVICE                                |                                                                                                                                                                                                   | 837 Assembly              |                  | 1             |