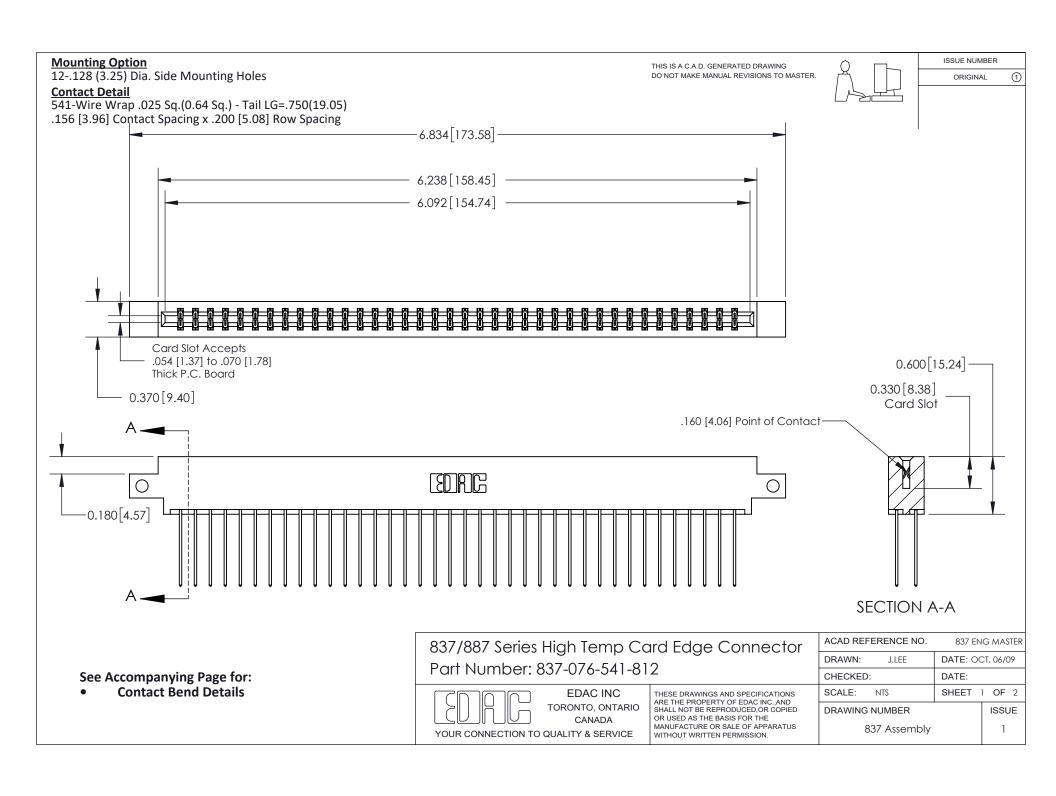

ISSUE NUMBER

ORIGINAL

1

| 837/887 Series High Temp Card Edge Connector<br>Contact Bend Detail |                                                                                                                                                                                                   | ACAD REFERENCE NO. 837 EN |                  | 3 MASTER      |
|---------------------------------------------------------------------|---------------------------------------------------------------------------------------------------------------------------------------------------------------------------------------------------|---------------------------|------------------|---------------|
|                                                                     |                                                                                                                                                                                                   | DRAWN: J.LEE              | DATE: OCT. 06/09 |               |
|                                                                     |                                                                                                                                                                                                   | CHECKED:                  | DATE:            |               |
| TORONTO, ONTARIO                                                    | THESE DRAWINGS AND SPECIFICATIONS ARE THE PROPERTY OF EDAC INC., AND SHALL NOT BE REPRODUCED, OR COPIED OR USED AS THE BASIS FOR THE MANUFACTURE OR SALE OF APPARATUS WITHOUT WRITTEN PERMISSION. | SCALE: NTS                | SHEET            | 2 <b>OF</b> 2 |
|                                                                     |                                                                                                                                                                                                   | DRAWING NUMBER            | •                | ISSUE         |
| YOUR CONNECTION TO QUALITY & SERVICE                                |                                                                                                                                                                                                   | 837 Assembly              |                  | 1             |