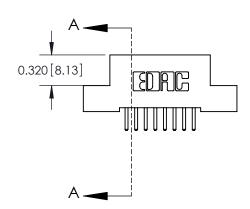

SECTION A-A

842 Assembly

THIS IS A C.A.D. GENERATED DRAWING DO NOT MAKE MANUAL REVISIONS TO MASTER

ORIGINAL (1)

| 842/892 Series High Temp Card Edge Connector<br>Contact Bend Detail |                                                                   | ACAD REFERENCE NO. 842 ENG MASTER |        |                         |        |
|---------------------------------------------------------------------|-------------------------------------------------------------------|-----------------------------------|--------|-------------------------|--------|
|                                                                     |                                                                   | DRAWN:                            | J.LEE  | DATE: <b>OCT. 06/09</b> |        |
|                                                                     |                                                                   | CHECKE                            | ):     | DATE:                   |        |
| EDAC INC                                                            | THESE DRAWINGS AND SPECIFICATIONS ARE THE PROPERTY OF EDAC INCAND | SCALE:                            | NTS    | SHEET :                 | 2 OF 3 |
| TORONTO, ONTARIO                                                    | SHALL NOT BE REPRODUCED, OR COPIED OR USED AS THE BASIS FOR THE   | DRAWING                           | NUMBER |                         | ISSUE  |
| YOUR CONNECTION TO QUALITY & SERVICE                                | MANUFACTURE OR SALE OF APPARATUS WITHOUT WRITTEN PERMISSION.      | 842 Assembly                      |        |                         | 1      |