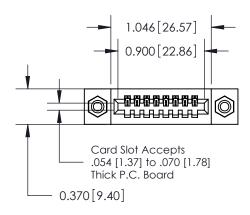

## **See Accompanying Pages for:**

- **Contact Bend Details**
- **Mounting Options**

.240 [6.10] Point of Contact-

| ACAD REFERENCE NO | . 842 ENG MASTER |
|-------------------|------------------|
| DRAWN: J.LEE      | DATE: OCT. 06/09 |
| CHECKED:          | DATE:            |
| SCALE: NTS        | SHEET 1 OF 3     |
| DRAWING NUMBER    | ISSUE            |

## **Contact Detail**

520-P.C. Tail .030x.018(0.76x0.46) - Tail LG=.185(4.70) .100 [2.54] Contact Spacing x .200 [5.08] Row Spacing